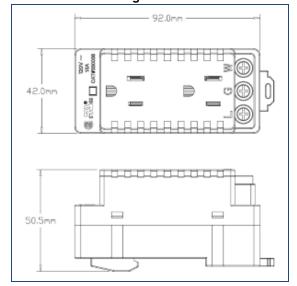

## Dimensional drawings

Printed in Canada; 24-03 EC-1511-4

## Features and specifications:

- Dual grounded power outlet with power status LED
- Latching DIN foot makes installation and removal easy
- Compact size: only 92x42x50mm (3.62x1.62x1.98"). Takes only 42mm (1.65") of rail space
- Rating: 120V AC, max 15A
- Wire size: Copper only, 14-12AWG solid or stranded
- Tightening torque: 0.5Nm; 4.4in-lb
- Terminations: Slot/Philips head screws
- Material colour: black
- Approvals: CSA (C22.2 No. 42); cURus (UL498; C22.2 No. 182.3)