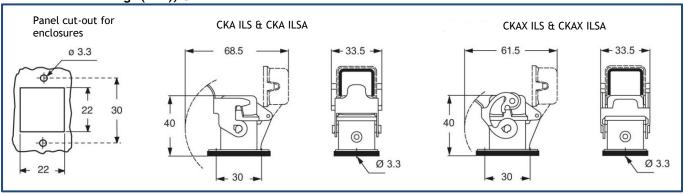

### Dimensional drawings (mm), CK bulkhead enclosures with cover

Printed in Canada: 24-05 FC-1513-1