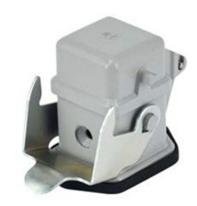

# CK Metal Bulkhead Enclosures with **Hinged Covers**

The CK Series (Size 3) from ILME offer two new metal bulkhead housings for multipole connectors, with integrated hinged metal covers. These housings accept the following inserts:

# Bulkhead Enclosures with Cover (order by Part No.)

| Part No.    | Model /description                                                                    | Pack |
|-------------|---------------------------------------------------------------------------------------|------|
| CKA-03ILS   | Metal bulkhead housing for CK female inserts with hinged cover, galvanized lever      | 10   |
| CKA-03ILSA  | Metal bulkhead housing for CK male inserts with hinged cover, galvanized lever        | 10   |
| CKAX-03ILS  | Metal bulkhead housing for CK female inserts with hinged cover, stainless steel lever | 10   |
| CKAX-03ILSA | Metal bulkhead housing for CK male inserts with hinged cover, stainless steel lever   | 10   |