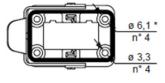

CXP 01 CLG - Plastic cover with lever

**CXA 01 I** - bulkhead mounting housing with single lever

MXA 01 025

Hoods with 2 pegs

MXA 01 V25

📐 www.itcproducts.com

sales@itcproducts.com

panel cut-out for bulkhead mounting housings