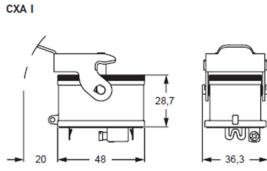

CXP 01 CLG - Plastic cover with lever

**CXA 01 I** - bulkhead mounting housing with single lever

MXA 01 025

Hoods with 2 pegs

MXA 01 V25

📐 www.itcproducts.com

sales@itcproducts.com

panel cut-out for bulkhead mounting housings

## MIXO ONE CXA I, MXA and CXP (Order by Part No.)

| Part No.   | Description                                                                          | Entry Thread |
|------------|--------------------------------------------------------------------------------------|--------------|
| CXA 01 I   | Bulkhead mounting housing with single lever                                          | -            |
| MXA 01 025 | Hood with 2 pegs, side entry (in 2 parts)                                            | M25          |
| MXA 01 V25 | Hood with 2 pegs, top entry (in 2 parts)                                             | M25          |
| MXA 01 V32 | Hood with 2 pegs, top entry (in 2 parts)                                             | M32          |
| CXP 01 C   | Plastic cover with 2 pegs and tether, for enclosures with 1 lever with gasket, black | -            |
| CXP 01 CLG | Plastic cover with lever, gasket and loop tether, for hood with 2 pegs, black        | -            |