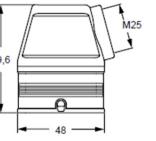

CXP 01 CLG - Plastic cover with lever

**CXA 01 I** - bulkhead mounting housing with single lever

MXA 01 025

Hoods with 2 pegs

MXA 01 V25

📐 www.itcproducts.com

sales@itcproducts.com

panel cut-out for bulkhead mounting housings

## MIXO ONE CXA I, MXA and CXP (Order by Part No.)

| Part No.   | Description                                                                          | Entry Thread |
|------------|--------------------------------------------------------------------------------------|--------------|
| CXA 01 I   | Bulkhead mounting housing with single lever                                          | -            |
| MXA 01 025 | Hood with 2 pegs, side entry (in 2 parts)                                            | M25          |
| MXA 01 V25 | Hood with 2 pegs, top entry (in 2 parts)                                             | M25          |
| MXA 01 V32 | Hood with 2 pegs, top entry (in 2 parts)                                             | M32          |
| CXP 01 C   | Plastic cover with 2 pegs and tether, for enclosures with 1 lever with gasket, black | -            |
| CXP 01 CLG | Plastic cover with lever, gasket and loop tether, for hood with 2 pegs, black        | -            |