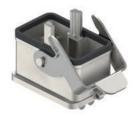

## MIXO ONE CXA I, MXA and CXP (Order by Part No.)

| Part No.   | Description                                                                          | Entry Thread |
|------------|--------------------------------------------------------------------------------------|--------------|
| CXA 01 I   | Bulkhead mounting housing with single lever                                          | -            |
| MXA 01 025 | Hood with 2 pegs, side entry (in 2 parts)                                            | M25          |
| MXA 01 V25 | Hood with 2 pegs, top entry (in 2 parts)                                             | M25          |
| MXA 01 V32 | Hood with 2 pegs, top entry (in 2 parts)                                             | M32          |
| CXP 01 C   | Plastic cover with 2 pegs and tether, for enclosures with 1 lever with gasket, black | -            |
| CXP 01 CLG | Plastic cover with lever, gasket and loop tether, for hood with 2 pegs, black        | -            |