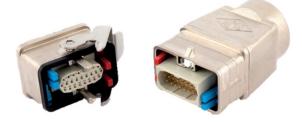

## **Mixo One Enclosures**

MIXO ONE is the new aluminium housings system designed by ILME to accept the wide range of MIXO series single-sized modules. The MIXO series of modular connectors includes a range of over 40 modules for electrical power, data transmission, optical signals or compressed air.

The robust MIXO ONE enclosures (3 models of hoods and 1 bulkhead mounting housing) transform each single MIXO module into a completely independent connector.

## Features and specifications

- Hoods split in two parts to allow mounting MIXO modules and simplify the ground connection. Supplied with
  four stainless steel self-threading screws and self-retaining sealing gasket
- Hoods incorporate two guiding pins, providing a grounding connection and preventing reverse mounting
- Bulkhead mounting housing supplied with fixing frame for MIXO modules and self-retaining flange gasket
- Rigid stainless steel locking lever
- Four types of optional coding pins are available, provides up to 16 different coding combinations, as a provision against mismatching when identical connectors are installed side by side
- Optional covers for hoods and housings are available, made in shock-proof, self-extinguishing thermoplastic (UL94V-2), suitable for outdoor exposure
- Compact size: small panel cut-out and external dimensions
- Materials, housings: Die cast aluminium alloy, nickel plated