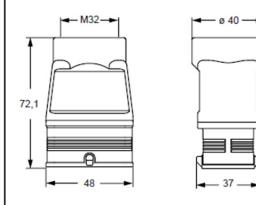

CXP 01 CLG - Plastic cover with lever

**CXA 01 I** - bulkhead mounting housing with single lever

MXA 01 025

Hoods with 2 pegs

MXA 01 V25

📐 www.itcproducts.com

sales@itcproducts.com

panel cut-out for bulkhead mounting housings

MXA V25

MXA 025

MXA V32

## MIXO ONE CXA I, MXA and CXP (Order by Part No.)

| Part No.   | Description                                                                          | Entry Thread |
|------------|--------------------------------------------------------------------------------------|--------------|
| CXA 01 I   | Bulkhead mounting housing with single lever                                          | -            |
| MXA 01 025 | Hood with 2 pegs, side entry (in 2 parts)                                            | M25          |
| MXA 01 V25 | Hood with 2 pegs, top entry (in 2 parts)                                             | M25          |
| MXA 01 V32 | Hood with 2 pegs, top entry (in 2 parts)                                             | M32          |
| CXP 01 C   | Plastic cover with 2 pegs and tether, for enclosures with 1 lever with gasket, black | -            |
| CXP 01 CLG | Plastic cover with lever, gasket and loop tether, for hood with 2 pegs, black        | -            |