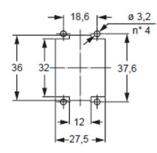

CXP 01 CLG - Plastic cover with lever

**CXA 01 I** - bulkhead mounting housing with single lever

MXA 01 025

Hoods with 2 pegs

MXA 01 V25

📐 www.itcproducts.com

sales@itcproducts.com

panel cut-out for bulkhead mounting housings

## MIXO ONE CXA I, MXA and CXP (Order by Part No.)

| Part No.   | Description                                                                          | Entry Thread |
|------------|--------------------------------------------------------------------------------------|--------------|
| CXA 01 I   | Bulkhead mounting housing with single lever                                          | -            |
| MXA 01 025 | Hood with 2 pegs, side entry (in 2 parts)                                            | M25          |
| MXA 01 V25 | Hood with 2 pegs, top entry (in 2 parts)                                             | M25          |
| MXA 01 V32 | Hood with 2 pegs, top entry (in 2 parts)                                             | M32          |
| CXP 01 C   | Plastic cover with 2 pegs and tether, for enclosures with 1 lever with gasket, black | -            |
| CXP 01 CLG | Plastic cover with lever, gasket and loop tether, for hood with 2 pegs, black        | -            |