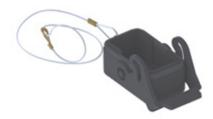

## MIXO ONE CXA I, MXA and CXP (Order by Part No.)

| Part No.   | Description                                                                          | Entry Thread |
|------------|--------------------------------------------------------------------------------------|--------------|
| CXA 01 I   | Bulkhead mounting housing with single lever                                          | -            |
| MXA 01 025 | Hood with 2 pegs, side entry (in 2 parts)                                            | M25          |
| MXA 01 V25 | Hood with 2 pegs, top entry (in 2 parts)                                             | M25          |
| MXA 01 V32 | Hood with 2 pegs, top entry (in 2 parts)                                             | M32          |
| CXP 01 C   | Plastic cover with 2 pegs and tether, for enclosures with 1 lever with gasket, black | -            |
| CXP 01 CLG | Plastic cover with lever, gasket and loop tether, for hood with 2 pegs, black        | -            |