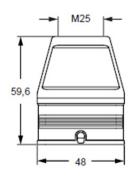

CXP 01 CLG - Plastic cover with lever

**CXA 01 I** - bulkhead mounting housing with single lever

MXA 01 025

Hoods with 2 pegs

MXA 01 V25

📐 www.itcproducts.com

sales@itcproducts.com

panel cut-out for bulkhead mounting housings

MXA V25

MXA 025

MXA V32

## MIXO ONE CXA I, MXA and CXP (Order by Part No.)

| Part No.   | Description                                                                          | Entry Thread |
|------------|--------------------------------------------------------------------------------------|--------------|
| CXA 01 I   | Bulkhead mounting housing with single lever                                          | -            |
| MXA 01 025 | Hood with 2 pegs, side entry (in 2 parts)                                            | M25          |
| MXA 01 V25 | Hood with 2 pegs, top entry (in 2 parts)                                             | M25          |
| MXA 01 V32 | Hood with 2 pegs, top entry (in 2 parts)                                             | M32          |
| CXP 01 C   | Plastic cover with 2 pegs and tether, for enclosures with 1 lever with gasket, black | -            |
| CXP 01 CLG | Plastic cover with lever, gasket and loop tether, for hood with 2 pegs, black        | -            |