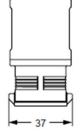

CXP 01 CLG - Plastic cover with lever

**CXA 01 I** - bulkhead mounting housing with single lever

MXA 01 025

Hoods with 2 pegs

MXA 01 V25

📐 www.itcproducts.com

sales@itcproducts.com

panel cut-out for bulkhead mounting housings

## MIXO ONE CXA I, MXA and CXP (Order by Part No.)

| Part No.   | Description                                                                          | Entry Thread |
|------------|--------------------------------------------------------------------------------------|--------------|
| CXA 01 I   | Bulkhead mounting housing with single lever                                          | -            |
| MXA 01 025 | Hood with 2 pegs, side entry (in 2 parts)                                            | M25          |
| MXA 01 V25 | Hood with 2 pegs, top entry (in 2 parts)                                             | M25          |
| MXA 01 V32 | Hood with 2 pegs, top entry (in 2 parts)                                             | M32          |
| CXP 01 C   | Plastic cover with 2 pegs and tether, for enclosures with 1 lever with gasket, black | -            |
| CXP 01 CLG | Plastic cover with lever, gasket and loop tether, for hood with 2 pegs, black        | -            |