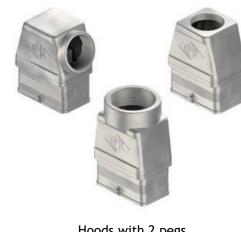

CXP 01 CLG - Plastic cover with lever

**CXA 01 I** - bulkhead mounting housing with single lever

MXA 01 025

Hoods with 2 pegs

MXA 01 V25

📐 www.itcproducts.com

sales@itcproducts.com

panel cut-out for bulkhead mounting housings

## MIXO ONE CXA I, MXA and CXP (Order by Part No.)

| Part No.   | Description                                                                          | Entry Thread |
|------------|--------------------------------------------------------------------------------------|--------------|
| CXA 01 I   | Bulkhead mounting housing with single lever                                          | -            |
| MXA 01 025 | Hood with 2 pegs, side entry (in 2 parts)                                            | M25          |
| MXA 01 V25 | Hood with 2 pegs, top entry (in 2 parts)                                             | M25          |
| MXA 01 V32 | Hood with 2 pegs, top entry (in 2 parts)                                             | M32          |
| CXP 01 C   | Plastic cover with 2 pegs and tether, for enclosures with 1 lever with gasket, black | -            |
| CXP 01 CLG | Plastic cover with lever, gasket and loop tether, for hood with 2 pegs, black        | -            |