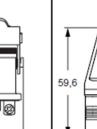

CXP 01 CLG - Plastic cover with lever

**CXA 01 I** - bulkhead mounting housing with single lever

MXA 01 025

Hoods with 2 pegs

MXA 01 V25

📐 www.itcproducts.com

sales@itcproducts.com

panel cut-out for bulkhead mounting housings

## MIXO ONE CXA I, MXA and CXP (Order by Part No.)

| Part No.   | Description                                                                          | Entry Thread |
|------------|--------------------------------------------------------------------------------------|--------------|
| CXA 01 I   | Bulkhead mounting housing with single lever                                          | -            |
| MXA 01 025 | Hood with 2 pegs, side entry (in 2 parts)                                            | M25          |
| MXA 01 V25 | Hood with 2 pegs, top entry (in 2 parts)                                             | M25          |
| MXA 01 V32 | Hood with 2 pegs, top entry (in 2 parts)                                             | M32          |
| CXP 01 C   | Plastic cover with 2 pegs and tether, for enclosures with 1 lever with gasket, black | -            |
| CXP 01 CLG | Plastic cover with lever, gasket and loop tether, for hood with 2 pegs, black        | -            |