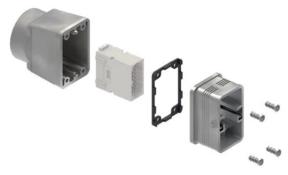

## Features and specifications

- Hoods split in two parts to allow mounting MIXO modules and simplify the ground connection. Supplied with
  four stainless steel self-threading screws and self-retaining sealing gasket
- Hoods incorporate two guiding pins, providing a grounding connection and preventing reverse mounting
- Bulkhead mounting housing supplied with fixing frame for MIXO modules and self-retaining flange gasket
- Rigid stainless steel locking lever
- Four types of optional coding pins are available, provides up to 16 different coding combinations, as a provision against mismatching when identical connectors are installed side by side
- Optional covers for hoods and housings are available, made in shock-proof, self-extinguishing thermoplastic (UL94V-2), suitable for outdoor exposure
- Compact size: small panel cut-out and external dimensions
- Materials, housings: Die cast aluminium alloy, nickel plated

CXP 01 CLG - Plastic cover with lever

**CXA 01 I** - bulkhead mounting housing with single lever

MXA 01 025

Hoods with 2 pegs

MXA 01 V25

📐 www.itcproducts.com

sales@itcproducts.com

panel cut-out for bulkhead mounting housings

## MIXO ONE CXA I, MXA and CXP (Order by Part No.)

| Part No.   | Description                                                                          | Entry Thread |
|------------|--------------------------------------------------------------------------------------|--------------|
| CXA 01 I   | Bulkhead mounting housing with single lever                                          | -            |
| MXA 01 025 | Hood with 2 pegs, side entry (in 2 parts)                                            | M25          |
| MXA 01 V25 | Hood with 2 pegs, top entry (in 2 parts)                                             | M25          |
| MXA 01 V32 | Hood with 2 pegs, top entry (in 2 parts)                                             | M32          |
| CXP 01 C   | Plastic cover with 2 pegs and tether, for enclosures with 1 lever with gasket, black | -            |
| CXP 01 CLG | Plastic cover with lever, gasket and loop tether, for hood with 2 pegs, black        | -            |