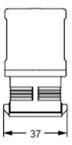

CXP 01 CLG - Plastic cover with lever

**CXA 01 I** - bulkhead mounting housing with single lever

MXA 01 025

Hoods with 2 pegs

MXA 01 V25

📐 www.itcproducts.com

sales@itcproducts.com

panel cut-out for bulkhead mounting housings

## MIXO ONE CXA I, MXA and CXP (Order by Part No.)

| Part No.   | Description                                                                          | Entry Thread |
|------------|--------------------------------------------------------------------------------------|--------------|
| CXA 01 I   | Bulkhead mounting housing with single lever                                          | -            |
| MXA 01 025 | Hood with 2 pegs, side entry (in 2 parts)                                            | M25          |
| MXA 01 V25 | Hood with 2 pegs, top entry (in 2 parts)                                             | M25          |
| MXA 01 V32 | Hood with 2 pegs, top entry (in 2 parts)                                             | M32          |
| CXP 01 C   | Plastic cover with 2 pegs and tether, for enclosures with 1 lever with gasket, black | -            |
| CXP 01 CLG | Plastic cover with lever, gasket and loop tether, for hood with 2 pegs, black        | -            |