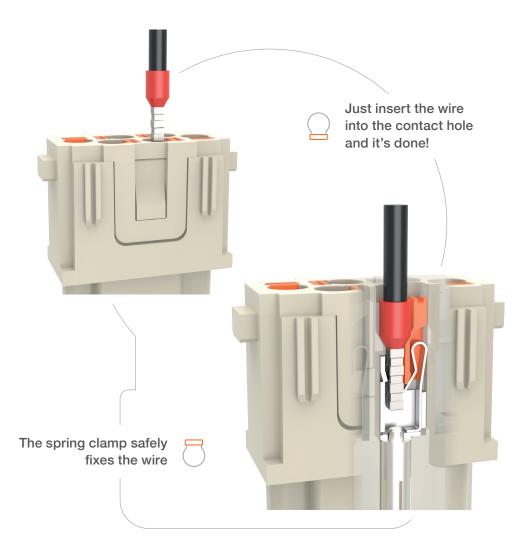

### **WIRING IN AXIS**

**AXYR**<sup>®</sup> connection offers an extremely compact spring push-in termination, which equals the crimp connectors in high density, yet granting an optimal electrical performance.

Watch our video

An easy, fast and tool-less connection resistant to mechanical stress and vibrations, suitable for any installation requirement.