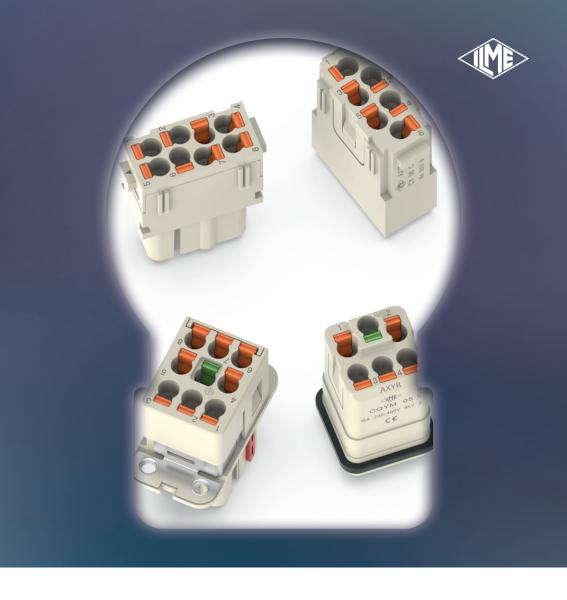

#### Product range for 16 A connections

### CX 06 CY Rating 16 A 500 V 6 kV 3 Poles 6 Series MIXO Size 1 module

# CX 08 CY Rating 16 A 400 V 6 kV 3 Poles 8 Series MIXO Size 1 module

## CQY 05 Rating 16 A 230/400 V 4 kV 3 Poles 5 + ⊕ Series CQ Size 21.21

CQY 08E

Rating 16 A 500 V 6 kV 3

Poles 8 + ⊕

Series CQ

Size 32.13