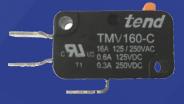

## **TMV Compact Micro Switches**

Information subject to change without notification

10A and 21A versions of the TMV series are available (TMV-10x-C & TMV-21x-C). 

www.itcproducts.com

**GSL** 