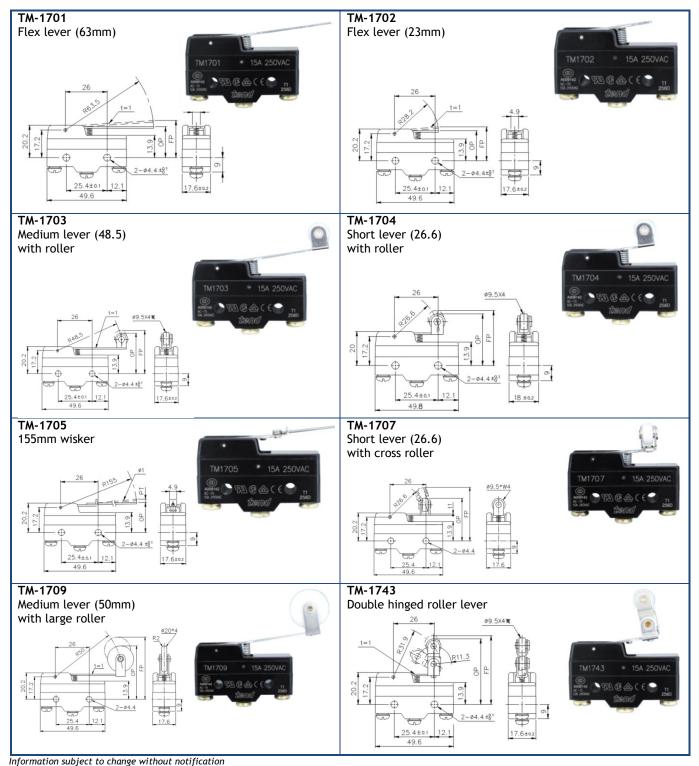

### TM Micro Switch 1700 Series

 Completely sealed versions of the TM-1700 series are available with the addition of '-1' at the end of the part number i.e. TM-1701 becomes TM-1701-1.