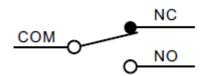

s minimum              |  |  |  |  |  |  |
| Ambient temper     | ature                            | -25 to 65° C                          | -25 to 80° C; Sealed -15 to 80°         |  |  |  |  |  |  |
| Ambient humidit    | ty                               | 85% RH maximum                        | 85% RH max; Sealed 95% RH max           |  |  |  |  |  |  |
| Weight             |                                  | ~8g ~22 to 58g                        |                                         |  |  |  |  |  |  |
| Approvals          |                                  | cURus (UL 508 and CSA 22.2 NO. 14-13) |                                         |  |  |  |  |  |  |

Information subject to change without notice

#### Screw terminals diagram (TM series):



#### **Contact Configuration:**





### TM Micro Switch 1300 Series



Information subject to change without notification



c FL®

### TM Micro Switch 1700 Series



 Completely sealed versions of the TM-1700 series are available with the addition of '-1' at the end of the part number i.e. TM-1701 becomes TM-1701-1.



## **TMV Compact Micro Switches**



Information subject to change without notification

10A and 21A versions of the TMV series are available (TMV-10x-C & TMV-21x-C). 

www.itcproducts.com

**GSL** 



## **TMD Direct Current Micro Switches**

### **Features and Specifications**

|                     | TMD Series                     |
|---------------------|--------------------------------|
| Dielectric strength | 1,500Vac, 50/60Hz for 1 minute |
| Ambient temperature | -25 to 80° C                   |
|