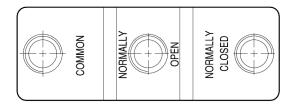

imum            | 500,000 operations minimum              |  |  |  |  |  |  |
| Ambient temper     | ature                            | -25 to 65° C                          | -25 to 80° C; Sealed -15 to 80°         |  |  |  |  |  |  |
| Ambient humidit    | ty                               | 85% RH maximum                        | 85% RH max; Sealed 95% RH max           |  |  |  |  |  |  |
| Weight             |                                  | ~8g ~22 to 58g                        |                                         |  |  |  |  |  |  |
| Approvals          |                                  | cURus (UL 508 and CSA 22.2 NO. 14-13) |                                         |  |  |  |  |  |  |

Information subject to change without notice

#### Screw terminals diagram (TM series):



#### **Contact Configuration:**





### TM Micro Switch 1300 Series



Information subject to change without notification



c FL®

### TM Micro Switch 1700 Series



 Completely sealed versions of the TM-1700 series are available with the addition of '-1' at the end of the part number i.e. TM-1701 becomes TM-1701-1.



## **TMV Compact Micro Switches**



Information subject to change without notification

10A and 21A versions of the TMV series are available (TMV-10x-C & TMV-21x-C). 

www.itcproducts.com

**GSL** 



## **TMD Direct Current Micro Switches**

### **Features and Specifications**

|                     | TMD Series                     |
|---------------------|--------------------------------|
| Dielectric strength | 1,500Vac, 50/60Hz for 1 minute |
| Ambient temperature |