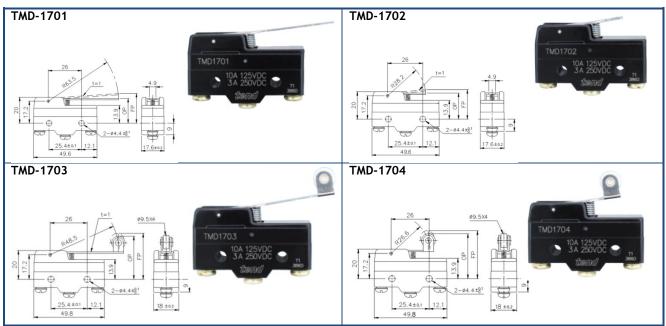

## **TMD Direct Current Micro Switches**

### **Features and Specifications**

|                     | TMD Series                     |
|---------------------|--------------------------------|
| Dielectric strength | 1,500Vac, 50/60Hz for 1 minute |
| Ambient temperature | -25 to 80° C                   |
| Weight              | Approximately 27 - 36g         |
|                     |                                |