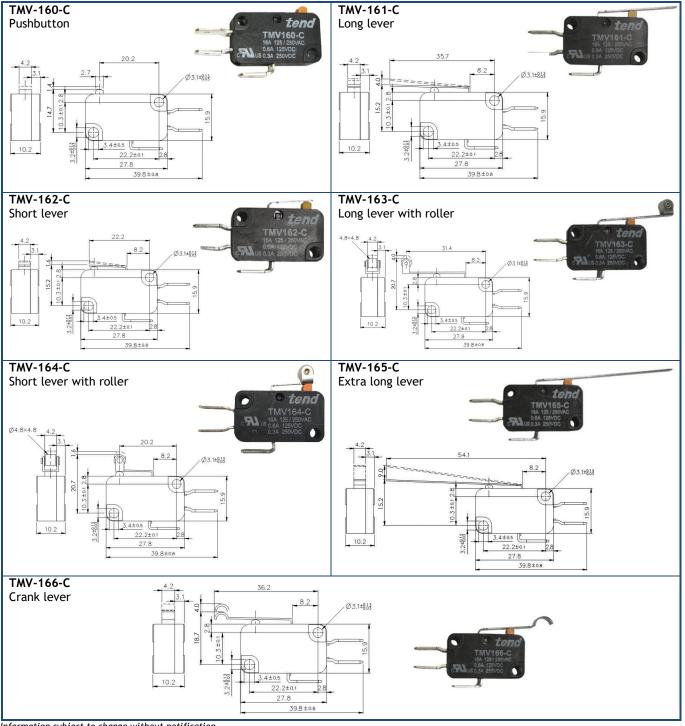

## **TMV Compact Micro Switches**

Information subject to change without notification

10A and 21A versions of the TMV series are available (TMV-10x-C & TMV-21x-C). 

www.itcproducts.com

**GSL** 