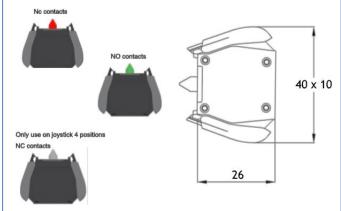

#### Joystick Accessories (Order by Part No.)

| Part No. | Description                                                                             |
|----------|-----------------------------------------------------------------------------------------|
| ECX4029  | Mounting bases for ECX4000 series                                                       |
| ECX1030N | Contact block, NC, marked 1/2, Red                                                      |
| ECX1040N | Contact block, NO, marked 3/4, Green                                                    |
| ECX1041N | Contact block, NC, marked 1/2, Grey, for use on 4 position joysticks only with ECX1040N |

## **ECX4029 Mounting Base Dimensions**

Information subject to change without notice