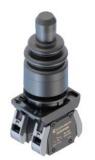

# **Joysticks**

The ECX4500 line of panel Joysticks are for mounting in a 22.5mm cut-out. This family consists of a 21 different models - 10 of them with a short lever (55mm total) and 10 with a long lever (79mm), plus a wobble-joystick option.

#### **Features and Specifications**

- Designed for 22.5mm round holes
- 20 joystick models and 1 wobble-joystick model
  - o 2 heights: 55mm and 79mm
- 1, 2 or 4 positions
- Maintained or spring return positions
- ECX contact blocks (NC/NO) and ECX4029 mounting bases used
- Each joystick comes with a mounting base and appropriate number of contact blocks
- Operating temperature: -25 to 70°C
- Ingress protection: IP65
- Approvals (contact blocks): cULus

The wobble joystick (ECX4530) is actuated by lever movement in any direction; contacts are not included with this model.

Joysticks (Order by Part No.)

| Part No. | Description                                                                               |
|----------|-------------------------------------------------------------------------------------------|
| ECX4515  | Joystick, 22.5mm mount, height=79mm, 1 position, spring return                            |
| ECX4516  | Joystick, 22.5mm mount, height=79mm, 1 position, maintained                               |
| ECX4510  | Joystick, 22.5mm mount, height=79mm, 2 positions, spring return                           |
| ECX4511  | Joystick, 22.5mm mount, height=79mm, 2 positions, 1 maintained/1 spring return            |
| ECX4512  | Joystick, 22.5mm mount, height=79mm, 2 positions, maintained                              |
| ECX4520  | Joystick, 22.5mm mount, height=79mm, 4 positions, spring return                           |
| ECX4521  | Joystick, 22.5mm mount, height=79mm, 4 positions, 1 maintained/3 spring return            |
| ECX4522  | Joystick, 22.5mm mount, height=79mm, 4 positions, 2 maintained/2 spring return            |
| ECX4523  | Joystick, 22.5mm mount, height=79mm, 4 positions, 3 maintained/1 spring return            |
| ECX4524  | Joystick, 22.5mm mount, height=79mm, 4 positions, maintained                              |
| ECX4545  | Joystick, 22.5mm mount, height=55mm, 1 position, spring return                            |
| ECX4546  | Joystick, 22.5mm mount, height=55mm, 1 position, maintained                               |
| ECX4540  | Joystick, 22.5mm mount, height=55mm, 2 positions, spring return                           |
| ECX4541  | Joystick, 22.5mm mount, height=55mm, 2 positions, 1 maintained/1 spring return            |
| ECX4542  | Joystick, 22.5mm mount, height=55mm, 2 positions, maintained                              |
| ECX4550  | Joystick, 22.5mm mount, height=55mm, 4 positions, spring return                           |
| ECX4551  | Joystick, 22.5mm mount, height=55mm, 4 positions, 1 maintained/3 spring return            |
| ECX4552  | Joystick, 22.5mm mount, height=55mm, 4 positions, 2 maintained/2 spring return            |
| ECX4553  | Joystick, 22.5mm mount, height=55mm, 4 positions, 3 maintained/1 spring return            |
| ECX4554  | Joystick, 22.5mm mount, height=55mm, 4 positions, maintained                              |
| ECX4530  | Joystick - Wobble, 22.5mm mount, height=68mm, 1 position any direction, contacts required |