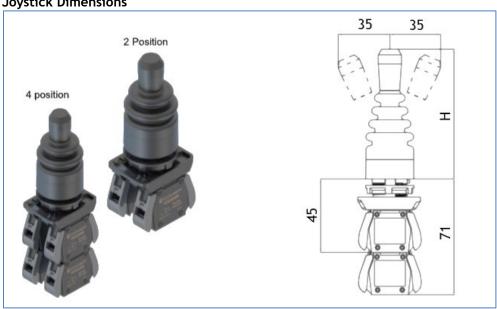

## **Joystick Dimensions**

H - is either 55 or 79mm dependent on model Information subject to change without notice