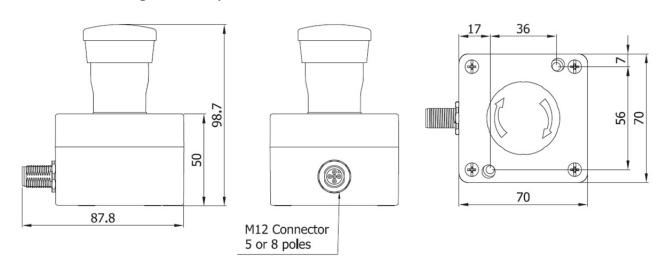

## Features and specifications:

Double insulation

■ Enclosure dimensions: 70x70x50mm

Connections: M12 connector, 5 or 8 poles

Voltage rating: 250V AC / 24 V DC

Current rating: 4A

Operating temperature: -40 to 70°C

## Dimensional Drawing - ECS E-Stop stations

Printed in Canada; 24-05 EF-2102-1