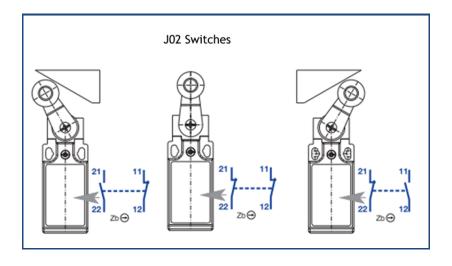

## **Independent-Action Position Switches**

Comepi's J02 and J03 (2 and 3 pole) series of position switches operate different contacts when the lever-type actuator is moved from the central (neutral) position to the right or to the left. These switches are useful when the requirement exists to monitor the position, or centering, of an object, by using a single device. Previously, the same result would require the use of two different limit switches.

This functionality is obtained by using a special type of contact block mounted in COMEPI's standard sized 30 and 40mm thermoplastic switches series AP and BP.

2 Pole Independent-Action AP Series Position Switches (Order by Part No.)

| 2 Pole Independent-Action AP Series Position Switches (Order by Part No.) |                                                       |                                                               |                                              |                                                               |                                              |                                                               |  |  |  |
|---------------------------------------------------------------------------|-------------------------------------------------------|---------------------------------------------------------------|----------------------------------------------|---------------------------------------------------------------|----------------------------------------------|---------------------------------------------------------------|--|--|--|
|                                                                           |                                                       |                                                               | (order by Fare No.)                          |                                                               |                                              |                                                               |  |  |  |
| Series                                                                    | AP Series - 30mm Independent-Action Position Switches |                                                               |                                              |                                                               |                                              |                                                               |  |  |  |
| Actuator                                                                  | Lever with nylon roller                               |                                                               | Adjustable lever with nylon roller           |                                                               | Stainless steel rod (3mm dia.)               |                                                               |  |  |  |
| Contacts                                                                  | 2NC slow                                              |                                                               |                                              |                                                               |                                              |                                                               |  |  |  |
| Cable Entry - Part No                                                     | Pg13.5<br>1/2"<br>PG11<br>M16x1.5<br>M20x1.5          | AP1V41J02<br>AP2V41J02<br>AP3V41J02<br>AP4V41J02<br>AP5V41J02 | Pg13.5<br>1/2"<br>PG11<br>M16x1.5<br>M20x1.5 | AP1V51J02<br>AP2V51J02<br>AP3V51J02<br>AP4V51J02<br>AP5V51J02 | Pg13.5<br>1/2"<br>PG11<br>M16x1.5<br>M20x1.5 | AP1V71J02<br>AP2V71J02<br>AP3V71J02<br>AP4V71J02<br>AP5V71J02 |  |  |  |
| Lever on right                                                            | Opens contacts 11-12                                  |                                                               |                                              |                                                               |                                              |                                                               |  |  |  |
| Lever on left                                                             | Opens contacts 21-22                                  |                                                               |                                              |                                                               |                                              |                                                               |  |  |  |
| Body Material                                                             | UL-V0 thermoplastic fiberglass                        |                                                               |                                              |                                                               |                                              |                                                               |  |  |  |
| Body (WxD) mm                                                             | 30.3 x 30mm                                           |                                                               |                                              |                                                               |                                              |                                                               |  |  |  |
| Body (WxD) in                                                             | 1.19 x 1.18 in                                        |                                                               |                                              |                                                               |                                              |                                                               |  |  |  |
| IP Rating                                                                 | IP65                                                  |                                                               |                                              |                                                               |                                              |                                                               |  |  |  |
| Approvals                                                                 | cULus; #E189258                                       |                                                               |                                              |                                                               |                                              |                                                               |  |  |  |