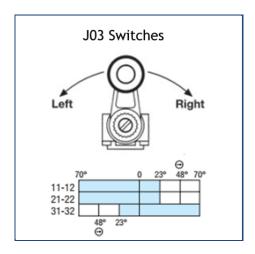

## **Independent-Action Position Switches**

Comepi's J02 and J03 (2 and 3 pole) series of position switches operate different contacts when the lever-type actuator is moved from the central (neutral) position to the right or to the left. These switches are useful when the requirement exists to monitor the position, or centering, of an object, by using a single device. Previously, the same result would require the use of two different limit switches.

This functionality is obtained by using a special type of contact block mounted in COMEPI's standard sized 30 and 40mm thermoplastic switches series AP and BP.

2 Pole Independent-Action AP Series Position Switches (Order by Part No.)

3 Pole Independent-Action BP Series Position Switches (Order by Part No.)

| Fole independent-Action of Series Fosition Switches (Order by Fait No.) |                                                       |                                                               |                                              |                                                               |                                              |                                                               |  |  |  |  |
|-------------------------------------------------------------------------|-------------------------------------------------------|---------------------------------------------------------------|----------------------------------------------|---------------------------------------------------------------|----------------------------------------------|---------------------------------------------------------------|--|--|--|--|
|                                                                         |                                                       |                                                               |                                              |                                                               |                                              |                                                               |  |  |  |  |
| Series                                                                  | BP Series - 40mm Independent-Action Position Switches |                                                               |                                              |                                                               |                                              |                                                               |  |  |  |  |
| Actuator                                                                | Nylon roller lever                                    |                                                               | Adjustable                                   | Adjustable nylon roller lever                                 |                                              | Steel rod lever (3mm dia.)                                    |  |  |  |  |
| Contacts                                                                | 3NC slow                                              |                                                               |                                              |                                                               |                                              |                                                               |  |  |  |  |
| Connection - Part No                                                    | Pg13.5<br>1/2"<br>PG11<br>M16x1.5<br>M20x1.5          | BP1U41J03<br>BP2U41J03<br>BP3U41J03<br>BP4U41J03<br>BP5U41J03 | Pg13.5<br>1/2"<br>PG11<br>M16x1.5<br>M20x1.5 | BP1U51J03<br>BP2U51J03<br>BP3U51J03<br>BP4U51J03<br>BP5U51J03 | Pg13.5<br>1/2"<br>PG11<br>M16x1.5<br>M20x1.5 | BP1U71J03<br>BP2U71J03<br>BP3U71J03<br>BP4U71J03<br>BP5U71J03 |  |  |  |  |
| Lever on right                                                          | Opens contacts 11-12 and 21-22                        |                                                               |                                              |                                                               |                                              |                                                               |  |  |  |  |
| Lever on left                                                           | Opens contacts 31-32                                  |                                                               |                                              |                                                               |                                              |                                                               |  |  |  |  |
| Body Material                                                           | UL-V0 thermoplastic fiberglass                        |                                                               |                                              |                                                               |                                              |                                                               |  |  |  |  |
| Body (WxD) mm                                                           | 41 x 40.5mm                                           |                                                               |                                              |                                                               |                                              |                                                               |  |  |  |  |
| Body (WxD) in                                                           | 1.61 x 1.59 in                                        |                                                               |                                              |                                                               |                                              |                                                               |  |  |  |  |
| IP Rating                                                               | IP65                                                  |                                                               |                                              |                                                               |                                              |                                                               |  |  |  |  |
| Approvals                                                               | cULus; #E189258                                       |                                                               |                                              |                                                               |                                              |                                                               |  |  |  |  |