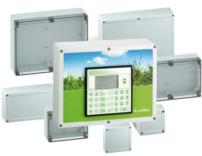

The products featured in this section include:

- Non-metallic Enclosures: Available with transparent or gray cover with smooth sides or metric cutouts, TK enclosures are corrosic proof, versatile and available in a multitude of sizes and formats.
- Hinged Enclosures: Non-metallic enclosures for electrical pane equipped with hinged covers (solid or transparent), including mod for indoor and for outdoor use.
- Alun form Ingre
  - Aluminum Enclosures: Available from stock in more than 16 formats, these enclosures offer excellent resistance to corrosion, Ingress protection IP65 and EMC protection.
  - **Pushbutton & control enclosures**: These pre-drilled enclosures in polycarbonate, ABS or metal are available from stock for 1 to 15 22.5mm devices, and are available pre-assembled.
  - Junction Boxes: These small IP54 boxes have an ample range of applications within industrial environments.
    - **DIN Rail**: ITC is the well-known source for all types of DIN rail, from the popular 35mm steel type to heavy-duty, extra-heavy-duty, asymmetric, miniature, aluminum, copper and PVC models.
  - **Rail and Busbar support accessories**: ITC stocks different types of accessories and system designed for easy assembly of rail, busbar and components within panels and cabinets. These include assembly channels, brackets, adapters and insulators.
  - **Panel Thermal management**: ITC provides PTC heating elements, high efficiency air conditioners, cooling fans and accessories.