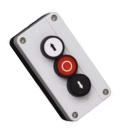

The products featured in this section include:

- Non-metallic Enclosures: Available with transparent or gray cover with smooth sides or metric cutouts, TK enclosures are corrosic proof, versatile and available in a multitude of sizes and formats.
- Hinged Enclosures: Non-metallic enclosures for electrical pane equipped with hinged covers (solid or transparent), including mod for indoor and for outdoor use.
- Alun form Ingre
  - Aluminum Enclosures: Available from stock in more than 16 formats, these enclosures offer excellent resistance to corrosion, Ingress protection IP65 and EMC protection.
  - **Pushbutton & control enclosures**: These pre-drilled enclosures in polycarbonate, ABS or metal are available from stock for 1 to 15 22.5mm devices, and are available pre-assembled.
  - Junction Boxes: These small IP54 boxes have an ample range of applications within industrial environments.
    - **DIN Rail**: ITC is the well-known source for all types of DIN rail, from the popular 35mm steel type to heavy-duty, extra-heavy-duty, asymmetric, miniature, aluminum, copper and PVC models.
  - **Rail and Busbar support accessories**: ITC stocks different types of accessories and system designed for easy assembly of rail, busbar and components within panels and cabinets. These include assembly channels, brackets, adapters and insulators.
  - **Panel Thermal management**: ITC provides PTC heating elements, high efficiency air conditioners, cooling fans and accessories.