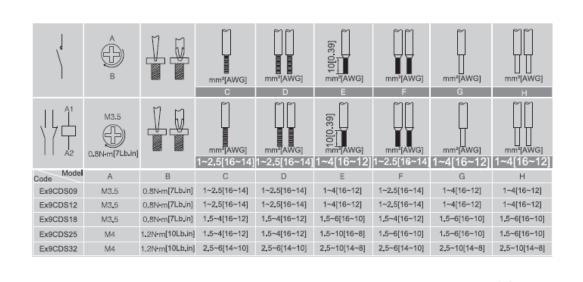

Installation Instructions Notice d'installation Instrucciones de montaje

NOalk

2/7 \_\_\_\_\_

-3/7 —

Ex9CDS09/12/18/25/32 General Purpose Contactor



DO NOT ATTEMPT TO INSTALL OR PERFORM MAINTENANCE ON EQUIPMENT WHILE IT IS ENERGIZED.DEATH, SEVERE PERSONAL INJURY, OR SUBSTANTIAL PROPERTY DAMAGE CAN RESULT FROM CONTACT WITH ENERGIZED EQUIPMENT. ALWAYS VERIFY THAT NO VOLTAGE IS PRESENT BEFORE PROCEEDING WITH THE TASK, AND ALWAYS FOLLOW GENERALLY ACCEPTED SAFETY PROCEDURES.

NOARK IS NOT LIABLE FOR THE MISAPPLICATION OR MISSAPPLICATION OF IT'S PRODUCTS.





## Warning!

Motor may start automatically. Automatic start may injure persons and damage machines. Automatic restart is possible when "automatic reset" is active.

## Avertissement !

Le redémarrage automatique du moteur peut provoquer des dégâts matériels et étre dangereux pour personnes. Ce danger du redémarrage automatique correspond au mode «réarmement automatique».

Dangerous Electrical Current!

Only skilled qualified persons may carry out the following operations.

Tension électrique dangereuse! Seules les personnes qualifiées et averties doivent exécuter les travaux ci-après.





Disconnect all power before working on equipment. Coupez toutes les alimentations avant de travailler sur l'équipement.









Printed with environment-friendly paper

Copyright Noark. All Rights R