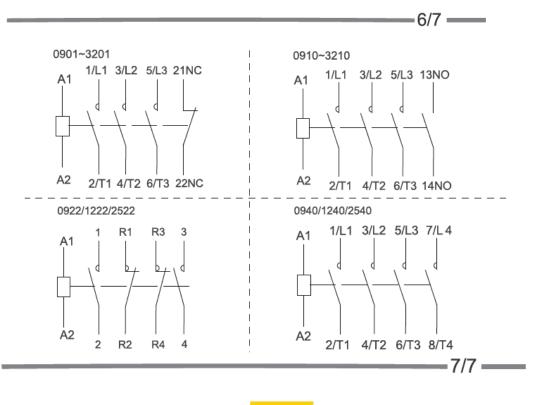

Installation Instructions Notice d'installation Instrucciones de montaje

NOalk

2/7 \_\_\_\_\_

-3/7 —

Ex9CDS09/12/18/25/32 General Purpose Contactor

DO NOT ATTEMPT TO INSTALL OR PERFORM MAINTENANCE ON EQUIPMENT WHILE IT IS ENERGIZED.DEATH, SEVERE PERSONAL INJURY, OR SUBSTANTIAL PROPERTY DAMAGE CAN RESULT FROM CONTACT WITH ENERGIZED EQUIPMENT. ALWAYS VERIFY THAT NO VOLTAGE IS PRESENT BEFORE PROCEEDING WITH THE TASK, AND ALWAYS FOLLOW GENERALLY ACCEPTED SAFETY PROCEDURES.