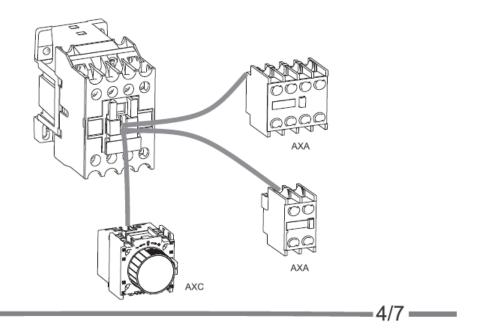

Installation Instructions Notice d'installation Instrucciones de montaje

NOalk

2/7 \_\_\_\_\_

-3/7 —

Ex9CDS09/12/18/25/32 General Purpose Contactor



DO NOT ATTEMPT TO INSTALL OR PERFORM MAINTENANCE ON EQUIPMENT WHILE IT IS ENERGIZED.DEATH, SEVERE PERSONAL INJURY, OR SUBSTANTIAL PROPERTY DAMAGE CAN RESULT FROM CONTACT WITH ENERGIZED EQUIPMENT. ALWAYS VERIFY THAT NO VOLTAGE IS PRESENT BEFORE PROCEEDING WITH THE TASK, AND ALWAYS FOLLOW GENERALLY ACCEPTED SAFETY PROCEDURES.

NOARK IS NOT LIABLE FOR THE MISAPPLICATION OR MISSAPPLICATION OF IT'S PRODUCTS.





## Warning!

Motor may start automatically. Automatic start may injure persons and damage machines. Automatic restart is possible when "automatic reset" is active.

## Avertissement !

Le redémarrage automatique du moteur peut provoquer des dégâts matériels et étre dangereux pour personnes. Ce danger du redémarrage automatique correspond au mode «réarmement automatique».

Dangerous Electrical Current!

Only skilled qualified persons may carry out the following operations.

Tension électrique dangereuse! Seules les personnes qualifiées et averties doivent exécuter les travaux ci-après.





Disconnect all power before working on equipment. Coupez toutes les alimentations avant de travailler sur l'équipement.









Printed with environment-friendly paper

Copyright Noark. All Rights Res