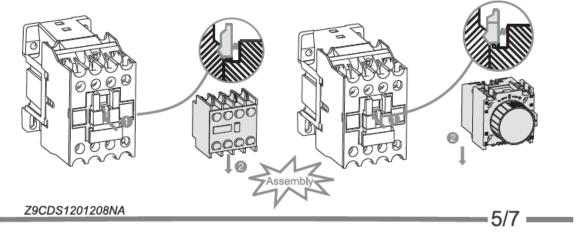

RIFY THAT NO VOLTAGE IS PRESENT BEFORE PROCEEDING WITH THE TASK, AND ALWAYS FOLLOW GENERALLY ACCEPTED SAFETY PROCEDURES.

NOARK IS NOT LIABLE FOR THE MISAPPLICATION OR MISSAPPLICATION OF IT'S PRODUCTS.





## Warning!

Motor may start automatically. Automatic start may injure persons and damage machines. Automatic restart is possible when "automatic reset" is active.

## Avertissement !

Le redémarrage automatique du moteur peut provoquer des dégâts matériels et étre dangereux pour personnes. Ce danger du redémarrage automatique correspond au mode «réarmement automatique».

Dangerous Electrical Current!

Only skilled qualified persons may carry out the following operations.

Tension électrique dangereuse! Seules les personnes qualifiées et averties doivent exécuter les travaux ci-après.





Disconnect all power before working on equipment. Coupez toutes les alimentations avant de travailler sur l'équipement.









Printed with environment-friendly paper

Copyright Noark. All Rights Reserved

www.noark-electric.com

08/2012

∕!∖