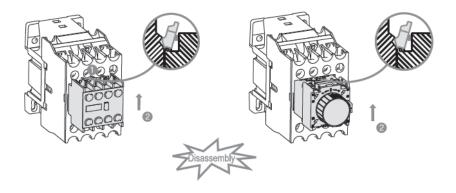

Installation Instructions Notice d'installation Instrucciones de montaje

NOalk

2/7 \_\_\_\_\_

-3/7 —

Ex9CDS09/12/18/25/32 General Purpose Contactor

DO NOT ATTEMPT TO INSTALL OR PERFORM MAINTENANCE ON EQUIPMENT WHILE IT IS ENERGIZED.DEATH, SEVERE PERSONAL INJURY, OR SUBSTANTIAL PROPERTY DAMAGE CAN RESULT FROM CONTACT WITH ENERGIZED EQUIPMENT. ALWAYS VERIFY THAT NO VOLTAGE IS PRESENT BEFORE PROCEEDING WITH THE TASK, AND ALWAYS FOLLOW GENERALLY ACCEPTED SAFETY PROCEDURES.