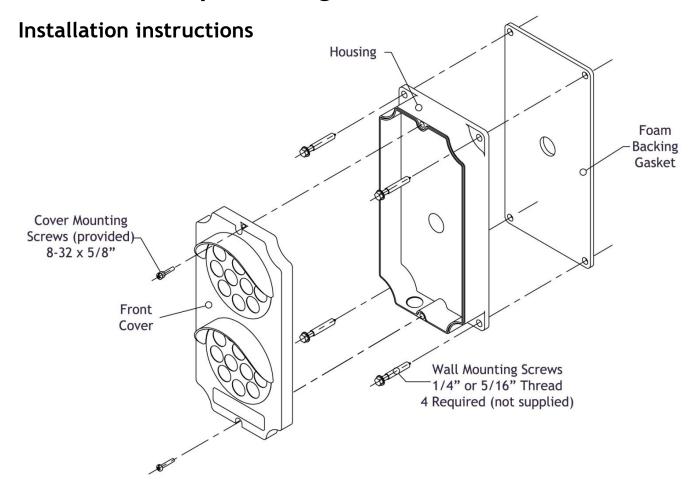

## TL96 LED Stop & Go lights

- 1. Disassemble the Front Cover from the Housing by removing the two provided Cover Mounting Screws (5/8" stainless steel 8-32 thread).
- 2. Install wall anchors that accept up to 5/16" thread screws (not supplied), using the mounting dimensions on the reverse of this page as reference, in preparation to fasten the enclosure to the wall.
- 3. Run and mount conduit (not provided) through or up the wall to meet either the back center or bottom of the housing and remove the appropriate 7/8" knockout. DO NOT CONNECT CONDUIT/WIRING THROUGH THE TOP OR SIDE OF THE ENCLOSURE.
- 4. Mount the rear Foam Backing Gasket and secure the enclosure to the wall using 4 (four) ¼" or 5/16" thread stainless steel Wall Mounting Screws (not provided) and connect the conduit to the enclosure using a suitable connector.
- 5. Run the wiring and then connect to the clearly marked terminals on the rear of the Front Cover of the light (see Front Cover Inside View on reverse for reference).
- 6. Fasten the light to the mounted enclosure using the Cover Mounting Screws.