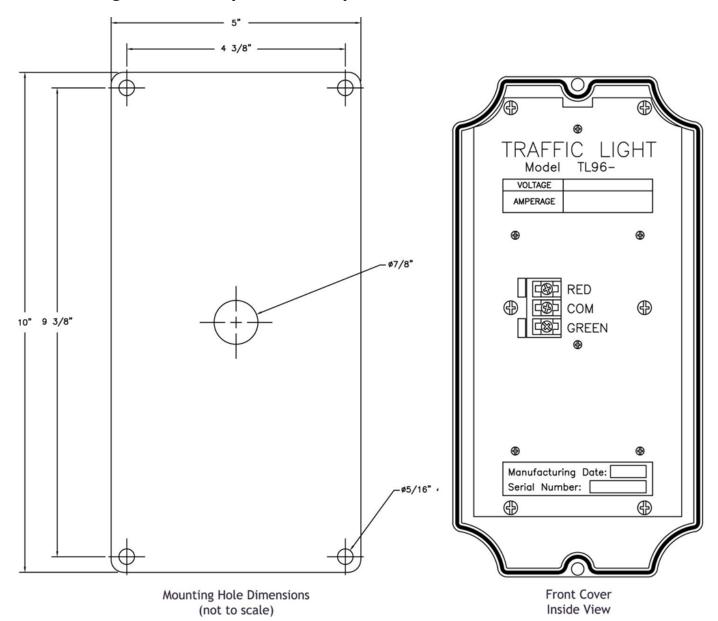

## TL96 LED Stop & Go lights

- 1. Disassemble the Front Cover from the Housing by removing the two provided Cover Mounting Screws (5/8" stainless steel 8-32 thread).
- 2. Install wall anchors that accept up to 5/16" thread screws (not supplied), using the mounting dimensions on the reverse of this page as reference, in preparation to fasten the enclosure to the wall.
- 3. Run and mount conduit (not provided) through or up the wall to meet either the back center or bottom of the housing and remove the appropriate 7/8" knockout. DO NOT CONNECT CONDUIT/WIRING THROUGH THE TOP OR SIDE OF THE ENCLOSURE.
- 4. Mount the rear Foam Backing Gasket and secure the enclosure to the wall using 4 (four) ¼" or 5/16" thread stainless steel Wall Mounting Screws (not provided) and connect the conduit to the enclosure using a suitable connector.
- 5. Run the wiring and then connect to the clearly marked terminals on the rear of the Front Cover of the light (see Front Cover Inside View on reverse for reference).
- 6. Fasten the light to the mounted enclosure using the Cover Mounting Screws.