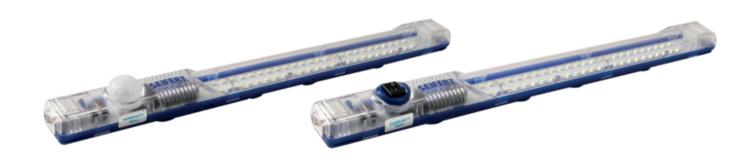

## **LED Panel Lamps**

ITC now offers convenient, energy efficient lighting fixtures (lamps) for mounting inside panels.

These lamps can be mounted to the panel either with clips (supplied) or by the magnets on the back. A strong connection is made by the spring-loaded terminal blocks (located at each end of the device, allowing daisy-chain assembly of up to 16 lamps in AC, up to 8 lamps in DC). Wire size must be 0.3-1.3 mm<sup>2</sup> (22-16AWG).

Two models are available - with ON/OFF switch or with motion sensor (switch-off time is 5 minutes).

## Features and specifications:

• Voltage: 24 to 265V, AC 50/60 Hz or DC

Power consumption: 4W

Light output: 400Lm (cool white light, 6500K)

■ Operating temperature: -30°C to +70°C (-22°F to +158°F)

Housing Material: polycarbonate

Dimensions: 43x32x357mm (HxWxL)

Approvals: cURus

## LED Enclosure Lighting (Order by Part No.)

| Part Number | Description                                                              |
|-------------|--------------------------------------------------------------------------|
| LED65KMP    | LED enclosure lighting with motion sensor (switch off time is 5 minutes) |
| LED65KSP    | LED Enclosure lighting with ON/OFF switch                                |