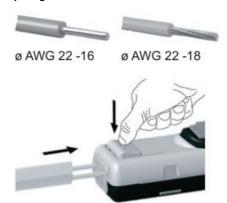

## **LED Panel Lamps**

ITC now offers convenient, energy efficient lighting fixtures (lamps) for mounting inside panels.

These lamps can be mounted to the panel either with clips (supplied) or by the magnets on the back. A strong connection is made by the spring-loaded terminal blocks (located at each end of the device, allowing daisy-chain assembly of up to 16 lamps in AC, up to 8 lamps in DC). Wire size must be 0.3-1.3 mm<sup>2</sup> (22-16AWG).

## Spring loaded connection: