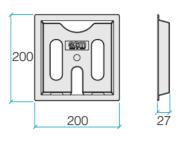

## Document Holders (Order by Part No.)

| becament reduces (eracing) that then |       |                                              |                 |                        |
|--------------------------------------|-------|----------------------------------------------|-----------------|------------------------|
| Part No.                             | Model | Description/model                            | Dimensions (mm) | Dimensions<br>(inches) |
| 111.201A                             | 81571 | Full size document holder, orange polyamide  | 267x267x27      | 10.5x10.5x1            |
| 111.201B                             | 81574 | Full size document holder, black polyamide   | 267x267x27      | 10.5x10.5x1            |
| 111.202A                             | 81676 | Small size document holder, orange polyamide | 200x200x27      | 7.5x7.5x1              |
| 111.202B                             | 81679 | Small size document holder, black polyamide  | 200x200x27      | 7.5x7.5x1              |