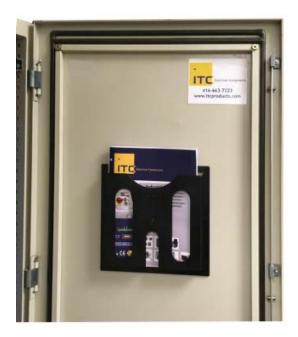

## **Document Holders for Panels and Cabinets**

These convenient, economical document holders are generally applied to the inside of a cabinet door or in the immediate vicinity, and are designed to keep at hand the manuals, diagrams, and other information needed when working, testing, or doing maintenance of the apparatus.

Made of black or orange (upon special request) sturdy polyamide, with adhesive tape for installation (can be drilled for mounting with screws or rivets), these holders are very light, and the quality adhesive is designed to maintain the holder in place even when filled with documents. The widows on the front allow for visibility of the contents of the holder.