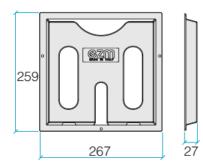

## Document Holders (Order by Part No.)

| becament reduces (eracing) that then |       |                                              |                 |                        |
|--------------------------------------|-------|----------------------------------------------|-----------------|------------------------|
| Part No.                             | Model | Description/model                            | Dimensions (mm) | Dimensions<br>(inches) |
| 111.201A                             | 81571 | Full size document holder, orange polyamide  | 267x267x27      | 10.5x10.5x1            |
| 111.201B                             | 81574 | Full size document holder, black polyamide   | 267x267x27      | 10.5x10.5x1            |
| 111.202A                             | 81676 | Small size document holder, orange polyamide | 200x200x27      | 7.5x7.5x1              |
| 111.202B                             | 81679 | Small size document holder, black polyamide  | 200x200x27      | 7.5x7.5x1              |