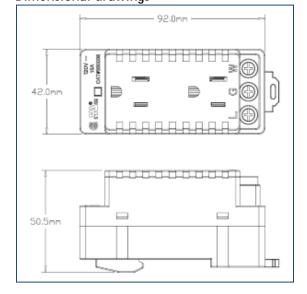

## **Dimensional drawings**

Printed in Canada; 22-11 EC-1511-3

## Features and specifications:

- Dual grounded power outlet with power status LED
- Latching DIN foot makes installation and removal easy
- Compact size: only 92x42x50mm (3.62x1.62x1.98"). Takes only 42mm (1.65") of rail space
- Rating: 120V AC, max 15A
- Wire size: Copper only, 14-12AWG solid or stranded
- Tightening torque: 0.5Nm; 4.4in-lbTerminations: Slot/Philips head screws
- Material colour: black
- Approvals: CSA (C22.2 No. 42); cURus (UL498; C22.2 No. 182.3)