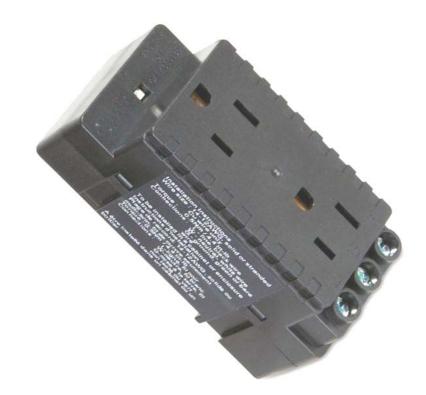

## **DIN Rail mounted AC Outlet**

The DINLET snaps easily on any 35mm DIN rail. Adding a service outlet inside a control panel is easy and economical.

## Features and specifications:

- Dual grounded power outlet with power status LED
- Latching DIN foot makes installation and removal easy
- Compact size: only 92x42x50mm (3.62x1.62x1.98"). Takes only 42mm (1.65") of rail space
- Rating: 120V AC, max 15A
- Wire size: Copper only, 14-12AWG solid or stranded
- Tightening torque: 0.5Nm; 4.4in-lbTerminations: Slot/Philips head screws
- Material colour: black
- Approvals: CSA (C22.2 No. 42); cURus (UL498; C22.2 No. 182.3)