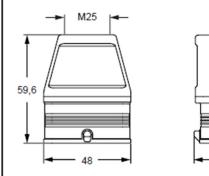

#### **MXA 025**

# MIXO ONE CXA I, MXA and CXP (Order by Part No.)

| Part No.   | Description                                                 | Entry Thread |
|------------|-------------------------------------------------------------|--------------|
| CXA 01 I   | Bulkhead mounting housing with single lever                 | _            |
| MXA 01 O25 | Hood with 2 pegs, side entry (in 2 parts)                   | M25          |
| MXA 01 V25 | Hood with 2 pegs, top entry (in 2 parts)                    | M25          |
| MXA 01 V32 | Hood with 2 pegs, top entry (in 2 parts)                    | M32          |
| CXP 01 C   | Plastic cover with 2 pegs and tether, for enclosures with 1 | _            |
|            | lever with gasket, black                                    |              |
| CXP 01 CLG | Plastic cover with lever, gasket and loop tether, for hood  | _            |
|            | with 2 pegs, black                                          |              |