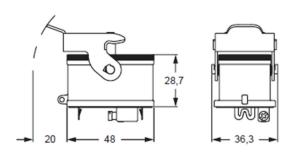

les and self-retaining flange gasket
- Rigid stainless steel locking lever
- Four types of optional coding pins are available, provides up to 16 different coding combinations, as a
  provision against mismatching when identical connectors are installed side by side
- Optional covers for hoods and housings are available, made in shock-proof, self-extinguishing thermoplastic (UL94V-2), suitable for outdoor exposure
- Compact size: small panel cut-out and external dimensions
- Materials, housings: Die cast aluminium alloy, nickel plated





CXP 01 CLG - Plastic cover with lever



CXA 01 I - bulkhead mounting housing with single lever



Hoods with 2 pegs

MXA 01 O25

MXA 01 V25

MXA -01 V32

■ ITC Electrical Components

www.itcproducts.com

sales@itcproducts.com

■ Tel: 416-663-7223











\* for M3 fixing screws (not supplied) with maximum 6 mm head diameter

#### **MXA 025**



## MXA V25



### panel cut-out for bulkhead mounting housings



## MXA V32





# MIXO ONE CXA I, MXA and CXP (Order by Part No.)

| Part No.   | Description                                                 | Entry Thread |
|------------|-------------------------------------------------------------|--------------|
| CXA 01 I   | Bulkhead mounting housing with single lever                 | _            |
| MXA 01 O25 | Hood with 2 pegs, side entry (in 2 parts)                   | M25          |
| MXA 01 V25 | Hood with 2 pegs, top entry (in 2 parts)                    | M25          |
| MXA 01 V32 | Hood with 2 pegs, top entry (in 2 parts)                    | M32          |
| CXP 01 C   | Plas