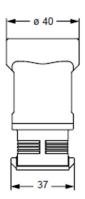

# MIXO ONE CXA I, MXA and CXP (Order by Part No.)

| Part No.   | Description                                                 | Entry Thread |
|------------|-------------------------------------------------------------|--------------|
| CXA 01 I   | Bulkhead mounting housing with single lever                 | _            |
| MXA 01 O25 | Hood with 2 pegs, side entry (in 2 parts)                   | M25          |
| MXA 01 V25 | Hood with 2 pegs, top entry (in 2 parts)                    | M25          |
| MXA 01 V32 | Hood with 2 pegs, top entry (in 2 parts)                    | M32          |
| CXP 01 C   | Plastic cover with 2 pegs and tether, for enclosures with 1 | _            |
|            | lever with gasket, black                                    |              |
| CXP 01 CLG | Plastic cover with lever, gasket and loop tether, for hood  | _            |
|            | with 2 pegs, black                                          |              |