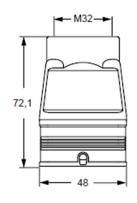

## MXA V32

# MIXO ONE CXA I, MXA and CXP (Order by Part No.)

| Part No.   | Description                                                 | Entry Thread |
|------------|-------------------------------------------------------------|--------------|
| CXA 01 I   | Bulkhead mounting housing with single lever                 | _            |
| MXA 01 O25 | Hood with 2 pegs, side entry (in 2 parts)                   | M25          |
| MXA 01 V25 | Hood with 2 pegs, top entry (in 2 parts)                    | M25          |
| MXA 01 V32 | Hood with 2 pegs, top entry (in 2 parts)                    | M32          |
| CXP 01 C   | Plastic cover with 2 pegs and tether, for enclosures with 1 | _            |
|            | lever with gasket, black                                    |              |
| CXP 01 CLG | Plastic cover with lever, gasket and loop tether, for hood  | _            |
|            | with 2 pegs, black                                          |              |