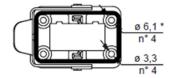

sales@itcproducts.com

■ Tel: 416-663-7223

\* for M3 fixing screws (not supplied) with maximum 6 mm head diameter

### panel cut-out for bulkhead mounting housings