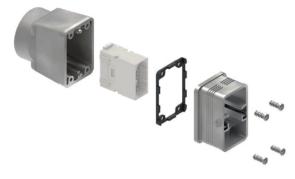

The robust MIXO ONE enclosures (3 models of hoods and 1 bulkhead mounting housing) transform each single MIXO module into a completely independent connector.

#### Features and specifications

- Hoods split in two parts to allow mounting MIXO modules and simplify the ground connection. Supplied with four stainless steel self-threading screws and self-retaining sealing gasket
- Hoods incorporate two guiding pins, providing a grounding connection and preventing reverse mounting
- Bulkhead mounting housing supplied with fixing frame for MIXO modules and self-retaining flange gasket
- Rigid stainless steel locking lever
- Four types of optional coding pins are available, provides up to 16 different coding combinations, as a
  provision against mismatching when identical connectors are installed side by side
- Optional covers for hoods and housings are available, made in shock-proof, self-extinguishing thermoplastic (UL94V-2), suitable for outdoor exposure
- Compact size: small panel cut-out and external dimensions
- Materials, housings: Die cast aluminium alloy, nickel plated

# MIXO ONE CXA I, MXA and CXP (Order by Part No.)

| Part No.   | Description                                                 | Entry Thread |
|------------|-------------------------------------------------------------|--------------|
| CXA 01 I   | Bulkhead mounting housing with single lever                 | _            |
| MXA 01 O25 | Hood with 2 pegs, side entry (in 2 parts)                   | M25          |
| MXA 01 V25 | Hood with 2 pegs, top entry (in 2 parts)                    | M25          |
| MXA 01 V32 | Hood with 2 pegs, top entry (in 2 parts)                    | M32          |
| CXP 01 C   | Plastic cover with 2 pegs and tether, for enclosures with 1 | _            |
|            | lever with gasket, black                                    |              |
| CXP 01 CLG | Plastic cover with lever, gasket and loop tether, for hood  | _            |
|            | with 2 pegs, black                                          |              |