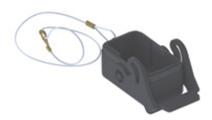

# MIXO ONE CXA I, MXA and CXP (Order by Part No.)

| Part No.   | Description                                                 | Entry Thread |
|------------|-------------------------------------------------------------|--------------|
| CXA 01 I   | Bulkhead mounting housing with single lever                 | _            |
| MXA 01 O25 | Hood with 2 pegs, side entry (in 2 parts)                   | M25          |
| MXA 01 V25 | Hood with 2 pegs, top entry (in 2 parts)                    | M25          |
| MXA 01 V32 | Hood with 2 pegs, top entry (in 2 parts)                    | M32          |
| CXP 01 C   | Plastic cover with 2 pegs and tether, for enclosures with 1 | _            |
|            | lever with gasket, black                                    |              |
| CXP 01 CLG | Plastic cover with lever, gasket and loop tether, for hood  | _            |
|            | with 2 pegs, black                                          |              |