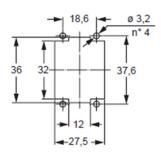

sales@itcproducts.com

■ Tel: 416-663-7223

\* for M3 fixing screws (not supplied) with maximum 6 mm head diameter

### panel cut-out for bulkhead mounting housings