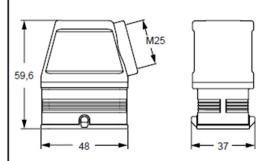

ional coding pins are available, provides up to 16 different coding combinations, as a
  provision against mismatching when identical connectors are installed side by side
- Optional covers for hoods and housings are available, made in shock-proof, self-extinguishing thermoplastic (UL94V-2), suitable for outdoor exposure
- Compact size: small panel cut-out and external dimensions
- Materials, housings: Die cast aluminium alloy, nickel plated





CXP 01 CLG - Plastic cover with lever



CXA 01 I - bulkhead mounting housing with single lever



Hoods with 2 pegs

MXA 01 O25

MXA 01 V25

MXA -01 V32

■ ITC Electrical Components

www.itcproducts.com

sales@itcproducts.com

■ Tel: 416-663-7223











\* for M3 fixing screws (not supplied) with maximum 6 mm head diameter

#### **MXA 025**



## MXA V25



### panel cut-out for bulkhead mounting housings



## MXA V32





# MIXO ONE CXA I, MXA and CXP (Order by Part No.)

| Part No.   | Description                                                 | Entry Thread |
|------------|-------------------------------------------------------------|--------------|
| CXA 01 I   | Bulkhead mounting housing with single lever                 | _            |
| MXA 01 O25 | Hood with 2 pegs, side entry (in 2 parts)                   | M25          |
| MXA 01 V25 | Hood with 2 pegs, top entry (in 2 parts)                    | M25          |
| MXA 01 V32 | Hood with 2 pegs, top entry (in 2 parts)                    | M32          |
| CXP 01 C   | Plastic cover with 2 pegs and tether, for enclosures with 1 | _            |
|            | lever