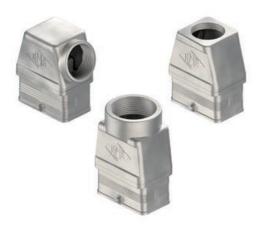

The robust MIXO ONE enclosures (3 models of hoods and 1 bulkhead mounting housing) transform each single MIXO module into a completely independent connector.

#### Features and specifications

- Hoods split in two parts to allow mounting MIXO modules and simplify the ground connection. Supplied with four stainless steel self-threading screws and self-retaining sealing gasket
- Hoods incorporate two guiding pins, providing a grounding connection and preventing reverse mounting
- Bulkhead mounting housing supplied with fixing frame for MIXO modules and self-retaining flange gasket
- Rigid stainless steel locking lever
- Four types of optional coding pins are available, provides up to 16 different coding combinations, as a
  provision against mismatching when identical connectors are installed side by side
- Optional covers for hoods and housings are available, made in shock-proof, self-extinguishing thermoplastic (UL94V-2), suitable for outdoor exposure
- Compact size: small panel cut-out and external dimensions
- Materials, housings: Die cast aluminium alloy, nickel plated

CXP 01 CLG - Plastic cover with lever

CXA 01 I - bulkhead mounting housing with single lever

Hoods with 2 pegs

MXA 01 O25

MXA 01 V25

MXA -01 V32

■ ITC Electrical Components

www.itcproducts.com