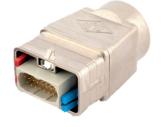

# Mixo One Enclosures

MIXO ONE is the new aluminium housings system designed by ILME to accept the wide range of MIXO series single-sized modules. The MIXO series of modular connectors includes a range of over 40 modules for electrical power, data transmission, optical signals or compressed air.

The robust MIXO ONE enclosures (3 models of hoods and 1 bulkhead mounting housing) transform each single MIXO module into a completely independent connector.

#### Features and specifications

- Hoods split in two parts to allow mounting MIXO modules and simplify the ground connection. Supplied with four stainless steel self-threading screws and self-retaining sealing gasket
- Hoods incorporate two guiding pins, providing a grounding connection and preventing reverse mounting
- Bulkhead mounting housing supplied with fixing frame for MIXO modules and self-retaining flange gasket
- Rigid stainless steel locking lever
- Four types of optional coding pins are available, provides up to 16 different coding combinations, as a
  provision against mismatching when identical connectors are installed side by side
- Optional covers for hoods and housings are available, made in shock-proof, self-extinguishing thermoplastic (UL94V-2), suitable for outdoor exposure
- Compact size: small panel cut-out and external dimensions
- Materials, housings: Die cast aluminium alloy, nickel plated