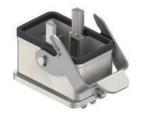

# MIXO ONE CXA I, MXA and CXP (Order by Part No.)

| Part No.   | Description                                                 | Entry Thread |
|------------|-------------------------------------------------------------|--------------|
| CXA 01 I   | Bulkhead mounting housing with single lever                 | _            |
| MXA 01 O25 | Hood with 2 pegs, side entry (in 2 parts)                   | M25          |
| MXA 01 V25 | Hood with 2 pegs, top entry (in 2 parts)                    | M25          |
| MXA 01 V32 | Hood with 2 pegs, top entry (in 2 parts)                    | M32          |
| CXP 01 C   | Plastic cover with 2 pegs and tether, for enclosures with 1 | _            |
|            | lever with gasket, black                                    |              |
| CXP 01 CLG | Plastic cover with lever, gasket and loop tether, for hood  | _            |
|            | with 2 pegs, black                                          |              |