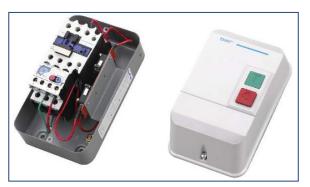

# NQ3 Electromagnetic Starters

ITC's new series of Electromagnetic DOL (Direct-on-Line) motor starters from 9A to 32A are designed with maximum flexibility and value.

The starter housing, the contactor and the overload relay are supplied separately, and are easily and quickly assembled.

# 1 - Starter Housing

### Features and specifications:

- 2 sizes of starter housings available supplied complete with Start/Stop buttons and 2 UL-rated micro-switches, as well as all the necessary hook-up wires for assembly:
  - NQ3-AS3-18 houses 9, 12 and 18A NOARK/CHINT contactors & overloads, as well as any compatible direct-mounted contactors and overloads
  - NQ3-AS3-32 houses 25 and 32A NOARK/CHINT contactors & overloads, as well as any compatible direct-mounted contactors and overloads
- Operating temperature: -5 to 40°C
- Mechanical life: 1x10<sup>6</sup> cycles
- Electrical life: 5x10<sup>5</sup> cycles
- Ingress Protection: IP55 (NEMA 1)
- Micro-switch rating: 240V AC, 5A
- Approvals: cULus (CSA-C22.2 No. 14); IEC/EN 60947-4-1