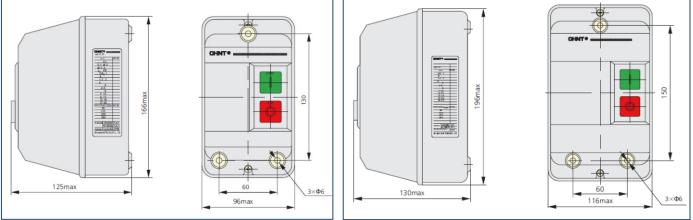

of overload                   |
|------------|-------------|------------------------------|------|------|----------------------------------|-------------------------------------|
|            | Current (A) | 660V                         | 380V | 220V | contactor                        | relay                               |
| NQ3-AS3-18 | 12          | 7.5                          | 5.5  | 3    | NC1-09xx<br>NC1-12xx<br>NC1-18xx | NR2-25<br>15 settings<br>0.1 to 25A |
|            |             |                              |      |      | NC1-25xx                         |                                     |
| NQ3-AS3-32 | 22          | 15                           | 11   | 5.5  | NC1-32xx                         | NR2-36<br>2 settings<br>23 to 36A   |

#### **Dimensional Drawings**



(All dimensions in mm)

### Wiring Diagrams



Printed in Canada; 15-04