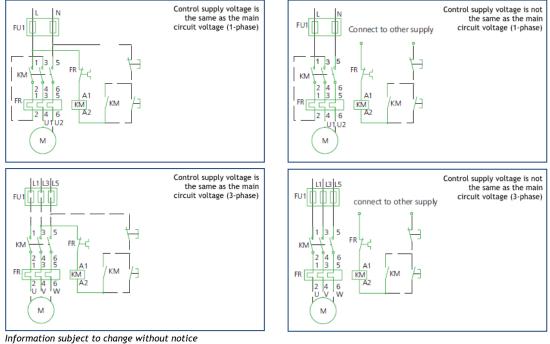

-------------|------------------------------|------|------|----------------------------------|-------------------------------------|
|            | Current (A) | 660V                         | 380V | 220V | contactor                        | relay                               |
| NQ3-AS3-18 | 12          | 7.5                          | 5.5  | 3    | NC1-09xx<br>NC1-12xx<br>NC1-18xx | NR2-25<br>15 settings<br>0.1 to 25A |
|            |             |                              |      |      | NC1-25xx                         |                                     |
| NQ3-AS3-32 | 22          | 15                           | 11   | 5.5  | NC1-32xx                         | NR2-36<br>2 settings<br>23 to 36A   |

#### **Dimensional Drawings**



(All dimensions in mm)

### Wiring Diagrams



Printed in Canada; 15-04