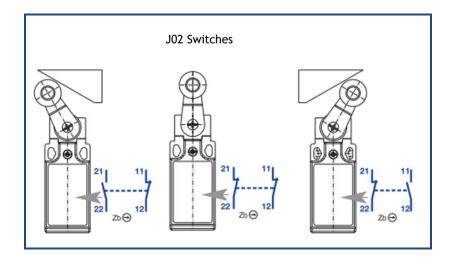

## Independent-Action Position Switches

Comepi's J02 and J03 (2 and 3 pole) series of position switches operate different contacts when the lever-type actuator is moved from the central (neutral) position to the right or to the left. These switches are useful when the requirement exists to monitor the position, or centering, of an object, by using a single device. Previously, the same result would require the use of two different limit switches.

This functionality is obtained by using a special type of contact block mounted in COMEPI's standard sized 30 and 40mm thermoplastic switches series AP and BP.

2 Pole Independent-Action AP Series Position Switches (Order by Part No.)

| 2 Pole Independent-Action AP Series Position Switches (Order by Part No.) |                                                       |                                                               |                                              |                                                               |                                              |                                                               |  |  |  |  |
|---------------------------------------------------------------------------|-------------------------------------------------------|---------------------------------------------------------------|----------------------------------------------|---------------------------------------------------------------|----------------------------------------------|---------------------------------------------------------------|--|--|--|--|
|                                                                           |                                                       |                                                               | (erder sylvar no.)                           |                                                               |                                              |                                                               |  |  |  |  |
| Series                                                                    | AP Series - 30mm Independent-Action Position Switches |                                                               |                                              |                                                               |                                              |                                                               |  |  |  |  |
| Actuator                                                                  | Lever with nylon roller                               |                                                               | Adjustable lever with nylon roller           |                                                               | Stainless steel rod (3mm dia.)               |                                                               |  |  |  |  |
| Contacts                                                                  | 2NC slow                                              |                                                               |                                              |                                                               |                                              |                                                               |  |  |  |  |
| Cable Entry - Part No                                                     | Pg13.5<br>1/2"<br>PG11<br>M16x1.5<br>M20x1.5          | AP1V41J02<br>AP2V41J02<br>AP3V41J02<br>AP4V41J02<br>AP5V41J02 | Pg13.5<br>1/2"<br>PG11<br>M16x1.5<br>M20x1.5 | AP1V51J02<br>AP2V51J02<br>AP3V51J02<br>AP4V51J02<br>AP5V51J02 | Pg13.5<br>1/2"<br>PG11<br>M16x1.5<br>M20x1.5 | AP1V71J02<br>AP2V71J02<br>AP3V71J02<br>AP4V71J02<br>AP5V71J02 |  |  |  |  |
| Lever on right                                                            | Opens contacts 11-12                                  |                                                               |                                              |                                                               |                                              |                                                               |  |  |  |  |
| Lever on left                                                             | Opens contacts 21-22                                  |                                                               |                                              |                                                               |                                              |                                                               |  |  |  |  |
| Body Material                                                             | UL-V0 thermoplastic fiberglass                        |                                                               |                                              |                                                               |                                              |                                                               |  |  |  |  |
| Body (WxD) mm                                                             | 30.3 x 30mm                                           |                                                               |                                              |                                                               |                                              |                                                               |  |  |  |  |
| Body (WxD) in                                                             | 1.19 x 1.18 in                                        |                                                               |                                              |                                                               |                                              |                                                               |  |  |  |  |
| IP Rating                                                                 |                                                       | IP65                                                          |                                              |                                                               |                                              |                                                               |  |  |  |  |
| Approvals                                                                 |                                                       | cULus; #E189258                                               |                                              |                                                               |                                              |                                                               |  |  |  |  |