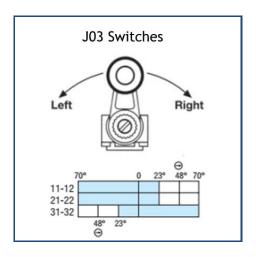

## Independent-Action Position Switches

Comepi's J02 and J03 (2 and 3 pole) series of position switches operate different contacts when the lever-type actuator is moved from the central (neutral) position to the right or to the left. These switches are useful when the requirement exists to monitor the position, or centering, of an object, by using a single device. Previously, the same result would require the use of two different limit switches.

This functionality is obtained by using a special type of contact block mounted in COMEPI's standard sized 30 and 40mm thermoplastic switches series AP and BP.

2 Pole Independent-Action AP Series Position Switches (Order by Part No.)

3 Pole Independent-Action BP Series Position Switches (Order by Part No.)

|                      |                                                       |                                                               | Terres (order by Part No.)                   |                                                               |                                              |                                                               |  |  |  |
|----------------------|-------------------------------------------------------|---------------------------------------------------------------|----------------------------------------------|---------------------------------------------------------------|----------------------------------------------|---------------------------------------------------------------|--|--|--|
| Series               | BP Series - 40mm Independent-Action Position Switches |                                                               |                                              |                                                               |                                              |                                                               |  |  |  |
| Actuator             | Nylon roller lever                                    |                                                               | Adjustable nylon roller lever                |                                                               |                                              | Steel rod lever (3mm dia.)                                    |  |  |  |
| Contacts             | 3NC slow                                              |                                                               |                                              |                                                               |                                              |                                                               |  |  |  |
| Connection - Part No | Pg13.5<br>1/2"<br>PG11<br>M16x1.5<br>M20x1.5          | BP1U41J03<br>BP2U41J03<br>BP3U41J03<br>BP4U41J03<br>BP5U41J03 | Pg13.5<br>1/2"<br>PG11<br>M16x1.5<br>M20x1.5 | BP1U51J03<br>BP2U51J03<br>BP3U51J03<br>BP4U51J03<br>BP5U51J03 | Pg13.5<br>1/2"<br>PG11<br>M16x1.5<br>M20x1.5 | BP1U71J03<br>BP2U71J03<br>BP3U71J03<br>BP4U71J03<br>BP5U71J03 |  |  |  |
| Lever on right       | Opens contacts 11-12 and 21-22                        |                                                               |                                              |                                                               |                                              |                                                               |  |  |  |
| Lever on left        | Opens contacts 31-32                                  |                                                               |                                              |                                                               |                                              |                                                               |  |  |  |
| Body Material        | UL-V0 thermoplastic fiberglass                        |                                                               |                                              |                                                               |                                              |                                                               |  |  |  |
| Body (WxD) mm        | 41 x 40.5mm                                           |                                                               |                                              |                                                               |                                              |                                                               |  |  |  |
| Body (WxD) in        | 1.61 x 1.59 in                                        |                                                               |                                              |                                                               |                                              |                                                               |  |  |  |
| IP Rating            |                                                       |                                                               |                                              | IP65                                                          |                                              |                                                               |  |  |  |
| Approvals            | cULus; #E189258                                       |                                                               |                                              |                                                               |                                              |                                                               |  |  |  |