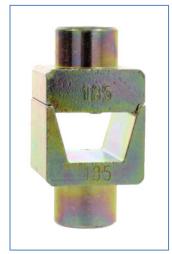

500.046

Manual Crimping Tool for Large Ferrules (Order by Part No.)

| Part No.      | Description                                                                                      | mm <sup>2</sup>      | AWG    |
|---------------|--------------------------------------------------------------------------------------------------|----------------------|--------|
| 500. 046      | Extra heavy-duty manual crimp tool for ferrules 25-240mm <sup>2</sup> (4AWG-500MCM) without dies |                      |        |
| 500. 046-2535 | Dies set for ferrule crimp tool 500.046                                                          | 25-35mm <sup>2</sup> | 4-2AWG |
| 500. 046-50   | Dies set for ferrule crimp tool 500.046                                                          | 50mm <sup>2</sup>    | 1AWG   |
| 500. 046-70   | Dies set for ferrule crimp tool 500.046                                                          | 70mm <sup>2</sup>    | 2/0AWG |
| 500. 046-95   | Dies set for ferrule crimp tool 500.046                                                          | 95mm <sup>2</sup>    | 3/0AWG |
| 500. 046-120  | Dies set for ferrule crimp tool 500.046                                                          | 120mm <sup>2</sup>   | 4/0AWG |
| 500. 046-150  | Dies set for ferrule crimp tool 500.046                                                          | 150mm <sup>2</sup>   | 300MCM |
| 500. 046-185  | Dies set for ferrule crimp tool 500.046                                                          | 185mm <sup>2</sup>   | 350MCM |
| 500. 046-240  | Dies set for ferrule crimp tool 500.046                                                          | 240mm <sup>2</sup>   | 500MCM |

Replacement parts available from ITC

Information subject to change without notice

500.046-2535

500.046-50500.046-70

500.046-95

Warranty information All ITC crimpers are covered for 12-months from manufacturing defects.