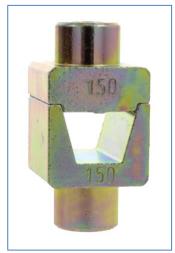

500.046

Manual Crimping Tool for Large Ferrules (Order by Part No.)

| Part No.      | Description                                                                                      | mm <sup>2</sup>      | AWG    |
|---------------|--------------------------------------------------------------------------------------------------|----------------------|--------|
| 500. 046      | Extra heavy-duty manual crimp tool for ferrules 25-240mm <sup>2</sup> (4AWG-500MCM) without dies |                      |        |
| 500. 046-2535 | Dies set for ferrule crimp tool 500.046                                                          | 25-35mm <sup>2</sup> | 4-2AWG |
| 500. 046-50   | Dies set for ferrule crimp tool 500.046                                                          | 50mm <sup>2</sup>    | 1AWG   |
| 500. 046-70   | Dies set for ferrule crimp tool 500.046                                                          | 70mm <sup>2</sup>    | 2/0AWG |
| 500. 046-95   | Dies set for ferrule crimp tool 500.046                                                          | 95mm <sup>2</sup>    | 3/0AWG |
| 500. 046-120  | Dies set for ferrule crimp tool 500.046                                                          | 120mm <sup>2</sup>   | 4/0AWG |
| 500. 046-150  | Dies set for ferrule crimp tool 500.046                                                          | 150mm <sup>2</sup>   | 300MCM |
| 500. 046-185  | Dies set for ferrule crimp tool 500.046                                                          | 185mm <sup>2</sup>   | 350MCM |
| 500. 046-240  | Dies set for ferrule crimp tool 500.046                                                          | 240mm <sup>2</sup>   | 500MCM |