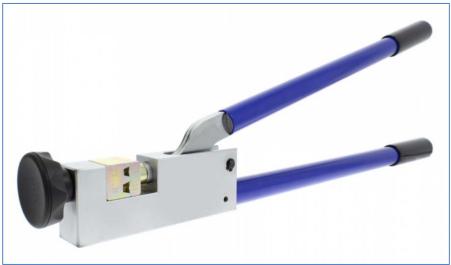

## Manual Crimping Tool for Large Ferrules 4AWG-500MCM

ITC introduces a new manual (non-hydraulic) crimping tool with interchangeable crimping dies specially designed for large uninsulated and insulated ferrules, from 25mm<sup>2</sup> (4AWG) to 240mm<sup>2</sup> (500MCM).

## Features and specifications:

• Ferrules Crimped: from 25mm<sup>2</sup> (4AWG) to 240mm<sup>2</sup> (500MCM) with eight interchangeable dies (sold separately)

Crimp shape: Trapezoid

Material: steel, rubberized handles
Crimp length: 30mm (1.18")
Tool weight: 3.82Kg (8.4 lb)
Tool length: 660mm (26")

500.046

Manual Crimping Tool for Large Ferrules (Order by Part No.)

| Part No.      | Description                                                                                      | mm <sup>2</sup>      | AWG    |
|---------------|--------------------------------------------------------------------------------------------------|----------------------|--------|
| 500. 046      | Extra heavy-duty manual crimp tool for ferrules 25-240mm <sup>2</sup> (4AWG-500MCM) without dies |                      |        |
| 500. 046-2535 | Dies set for ferrule crimp tool 500.046                                                          | 25-35mm <sup>2</sup> | 4-2AWG |
| 500. 046-50   | Dies set for ferrule crimp tool 500.046                                                          | 50mm <sup>2</sup>    | 1AWG   |
| 500. 046-70   | Dies set for ferrule crimp tool 500.046                                                          | 70mm <sup>2</sup>    | 2/0AWG |
| 500. 046-95   | Dies set for ferrule crimp tool 500.046                                                          | 95mm <sup>2</sup>    | 3/0AWG |
| 500. 046-120  | Dies set for ferrule crimp tool 500.046                                                          | 120mm <sup>2</sup>   | 4/0AWG |
| 500. 046-150  | Dies set for ferrule crimp tool 500.046                                                          | 150mm <sup>2</sup>   | 300MCM |
| 500. 046-185  | Dies set for ferrule crimp tool 500.046                                                          | 185mm <sup>2</sup>   | 350MCM |
| 500. 046-240  | Dies set for ferrule crimp tool 500.046                                                          | 240mm <sup>2</sup>   | 500MCM |