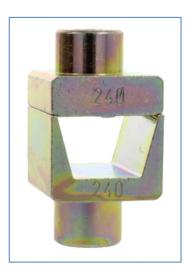

500.046

Manual Crimping Tool for Large Ferrules (Order by Part No.)

| Part No.      | Description                                                                                      | mm <sup>2</sup>      | AWG    |
|---------------|--------------------------------------------------------------------------------------------------|----------------------|--------|
| 500. 046      | Extra heavy-duty manual crimp tool for ferrules 25-240mm <sup>2</sup> (4AWG-500MCM) without dies |                      |        |
| 500. 046-2535 | Dies set for ferrule crimp tool 500.046                                                          | 25-35mm <sup>2</sup> | 4-2AWG |
| 500. 046-50   | Dies set for ferrule crimp tool 500.046                                                          | 50mm <sup>2</sup>    | 1AWG   |
| 500. 046-70   | Dies set for ferrule crimp tool 500.046                                                          | 70mm <sup>2</sup>    | 2/0AWG |
| 500. 046-95   | Dies set for ferrule crimp tool 500.046                                                          | 95mm <sup>2</sup>    | 3/0AWG |
| 500. 046-120  | Dies set for ferrule crimp tool 500.046                                                          | 120mm <sup>2</sup>   | 4/0AWG |
| 500. 046-150  | Dies set for ferrule crimp tool 500.046                                                          | 150mm <sup>2</sup>   | 300MCM |
| 500. 046-185  | Dies set for ferrule crimp tool 500.046                                                          | 185mm <sup>2</sup>   | 350MCM |
| 500. 046-240  | Dies set for ferrule crimp tool 500.046                                                          | 240mm <sup>2</sup>   | 500MCM |

Replacement parts available from ITC

Information subject to change without notice

500.046-2535

500.046-50500.046-70

500.046-95

Warranty information All ITC crimpers are covered for 12-months from manufacturing defects.