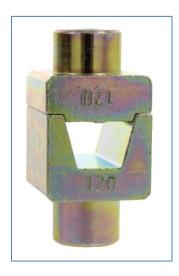

500.046

Manual Crimping Tool for Large Ferrules (Order by Part No.)

| Part No.      | Description                                                                                      | mm <sup>2</sup>      | AWG    |
|---------------|--------------------------------------------------------------------------------------------------|----------------------|--------|
| 500. 046      | Extra heavy-duty manual crimp tool for ferrules 25-240mm <sup>2</sup> (4AWG-500MCM) without dies |                      |        |
| 500. 046-2535 | Dies set for ferrule crimp tool 500.046                                                          | 25-35mm <sup>2</sup> | 4-2AWG |
| 500. 046-50   | Dies set for ferrule crimp tool 500.046                                                          | 50mm <sup>2</sup>    | 1AWG   |
| 500. 046-70   | Dies set for ferrule crimp tool 500.046                                                          | 70mm <sup>2</sup>    | 2/0AWG |
| 500. 046-95   | Dies set for ferrule crimp tool 500.046                                                          | 95mm <sup>2</sup>    | 3/0AWG |
| 500. 046-120  | Dies set for ferrule crimp tool 500.046                                                          | 120mm <sup>2</sup>   | 4/0AWG |
| 500. 046-150  | Dies set for ferrule crimp tool 500.046                                                          | 150mm <sup>2</sup>   | 300MCM |
| 500. 046-185  | Dies set for ferrule crimp tool 500.046                                                          | 185mm <sup>2</sup>   | 350MCM |
| 500. 046-240  | Dies set for ferrule crimp tool 500.046                                                          | 240mm <sup>2</sup>   | 500MCM |