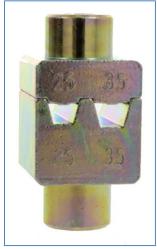

500.046

Manual Crimping Tool for Large Ferrules (Order by Part No.)

| Part No.      | Description                                                                                      | mm <sup>2</sup>      | AWG    |
|---------------|--------------------------------------------------------------------------------------------------|----------------------|--------|
| 500. 046      | Extra heavy-duty manual crimp tool for ferrules 25-240mm <sup>2</sup> (4AWG-500MCM) without dies |                      |        |
| 500. 046-2535 | Dies set for ferrule crimp tool 500.046                                                          | 25-35mm <sup>2</sup> | 4-2AWG |
| 500. 046-50   | Dies set for ferrule crimp tool 500.046                                                          | 50mm <sup>2</sup>    | 1AWG   |
| 500. 046-70   | Dies set for ferrule crimp tool 500.046                                                          | 70mm <sup>2</sup>    | 2/0AWG |
| 500. 046-95   | Dies set for ferrule crimp tool 500.046                                                          | 95mm <sup>2</sup>    | 3/0AWG |
| 500. 046-120  | Dies set for ferrule crimp tool 500.046                                                          | 120mm <sup>2</sup>   | 4/0AWG |
| 500. 046-150  | Dies set for ferrule crimp tool 500.046                                                          | 150mm <sup>2</sup>   | 300MCM |
| 500. 046-185  | Dies set for ferrule crimp tool 500.046                                                          | 185mm <sup>2</sup>   | 350MCM |
| 500. 046-240  | Dies set for ferrule crimp tool 500.046                                                          | 240mm <sup>2</sup>   | 500MCM |

Replacement parts available from ITC

Information subject to change without notice

500.046-2535

500.046-50500.046-70

500.046-95

Warranty information All ITC crimpers are covered for 12-months from manufacturing defects.