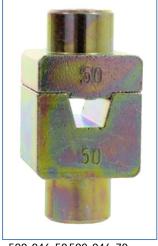

500.046

Manual Crimping Tool for Large Ferrules (Order by Part No.)

| Part No.      | Description                                                                                      | mm <sup>2</sup>      | AWG    |
|---------------|--------------------------------------------------------------------------------------------------|----------------------|--------|
| 500. 046      | Extra heavy-duty manual crimp tool for ferrules 25-240mm <sup>2</sup> (4AWG-500MCM) without dies |                      |        |
| 500. 046-2535 | Dies set for ferrule crimp tool 500.046                                                          | 25-35mm <sup>2</sup> | 4-2AWG |
| 500. 046-50   | Dies set for ferrule crimp tool 500.046                                                          | 50mm <sup>2</sup>    | 1AWG   |
| 500. 046-70   | Dies set for ferrule crimp tool 500.046                                                          | 70mm <sup>2</sup>    | 2/0AWG |
| 500. 046-95   | Dies set for ferrule crimp tool 500.046                                                          | 95mm <sup>2</sup>    | 3/0AWG |
| 500. 046-120  | Dies set for ferrule crimp tool 500.046                                                          | 120mm <sup>2</sup>   | 4/0AWG |
| 500. 046-150  | Dies set for ferrule crimp tool 500.046                                                          | 150mm <sup>2</sup>   | 300MCM |
| 500. 046-185  | Dies set for ferrule crimp tool 500.046                                                          | 185mm <sup>2</sup>   | 350MCM |
| 500. 046-240  | Dies set for ferrule crimp tool 500.046                                                          | 240mm <sup>2</sup>   | 500MCM |

Replacement parts available from ITC

Information subject to change without notice

500.046-2535

500.046-50500.046-70

500.046-95

Warranty information All ITC crimpers are covered for 12-months from manufacturing defects.