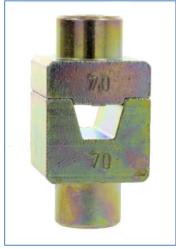

500.046

Manual Crimping Tool for Large Ferrules (Order by Part No.)

| Part No.      | Description                                                                                      | mm <sup>2</sup>      | AWG    |
|---------------|--------------------------------------------------------------------------------------------------|----------------------|--------|
| 500. 046      | Extra heavy-duty manual crimp tool for ferrules 25-240mm <sup>2</sup> (4AWG-500MCM) without dies |                      |        |
| 500. 046-2535 | Dies set for ferrule crimp tool 500.046                                                          | 25-35mm <sup>2</sup> | 4-2AWG |
| 500. 046-50   | Dies set for ferrule crimp tool 500.046                                                          | 50mm <sup>2</sup>    | 1AWG   |
| 500. 046-70   | Dies set for ferrule crimp tool 500.046                                                          | 70mm <sup>2</sup>    | 2/0AWG |
| 500. 046-95   | Dies set for ferrule crimp tool 500.046                                                          | 95mm <sup>2</sup>    | 3/0AWG |
| 500. 046-120  | Dies set for ferrule crimp tool 500.046                                                          | 120mm <sup>2</sup>   | 4/0AWG |
| 500. 046-150  | Dies set for ferrule crimp tool 500.046                                                          | 150mm <sup>2</sup>   | 300MCM |
| 500. 046-185  | Dies set for ferrule crimp tool 500.046                                                          | 185mm <sup>2</sup>   | 350MCM |
| 500. 046-240  | Dies set for ferrule crimp tool 500.046                                                          | 240mm <sup>2</sup>   | 500MCM |