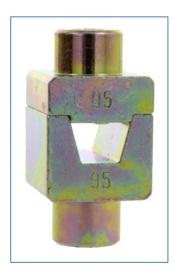

500.046

Manual Crimping Tool for Large Ferrules (Order by Part No.)

| Part No.      | Description                                                                                      | mm <sup>2</sup>      | AWG    |
|---------------|--------------------------------------------------------------------------------------------------|----------------------|--------|
| 500. 046      | Extra heavy-duty manual crimp tool for ferrules 25-240mm <sup>2</sup> (4AWG-500MCM) without dies |                      |        |
| 500. 046-2535 | Dies set for ferrule crimp tool 500.046                                                          | 25-35mm <sup>2</sup> | 4-2AWG |
| 500. 046-50   | Dies set for ferrule crimp tool 500.046                                                          | 50mm <sup>2</sup>    | 1AWG   |
| 500. 046-70   | Dies set for ferrule crimp tool 500.046                                                          | 70mm <sup>2</sup>    | 2/0AWG |
| 500. 046-95   | Dies set for ferrule crimp tool 500.046                                                          | 95mm <sup>2</sup>    | 3/0AWG |
| 500. 046-120  | Dies set for ferrule crimp tool 500.046                                                          | 120mm <sup>2</sup>   | 4/0AWG |
| 500. 046-150  | Dies set for ferrule crimp tool 500.046                                                          | 150mm <sup>2</sup>   | 300MCM |
| 500. 046-185  | Dies set for ferrule crimp tool 500.046                                                          | 185mm <sup>2</sup>   | 350MCM |
| 500. 046-240  | Dies set for ferrule crimp tool 500.046                                                          | 240mm <sup>2</sup>   | 500MCM |